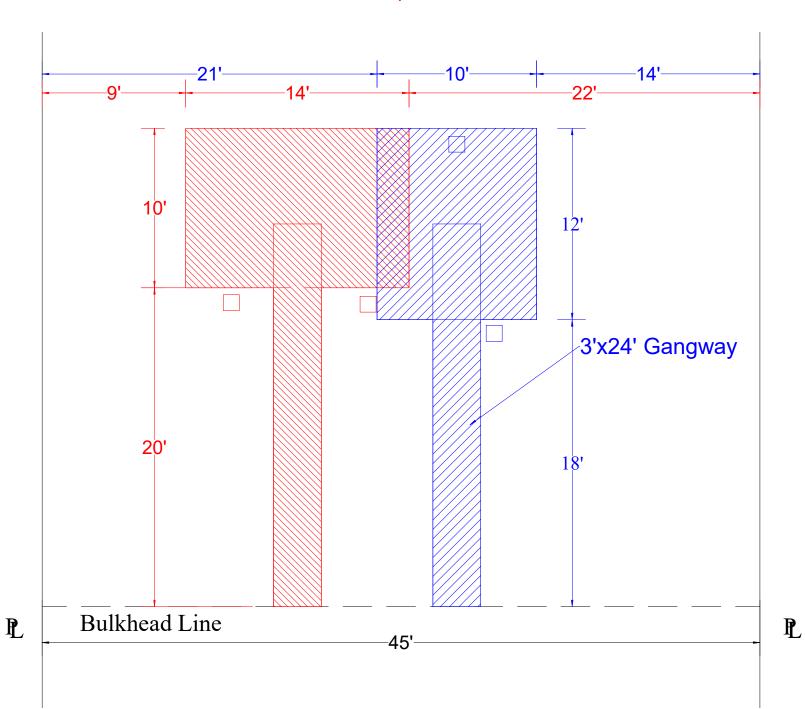

The applicant is proposing to reduce the size of the float from 10'x14' to 10'x12' to satisfy the Harbor Design Criteria which specifies 18' from the bulkhead to the backside of the float.

### **PROPOSED**

45'-