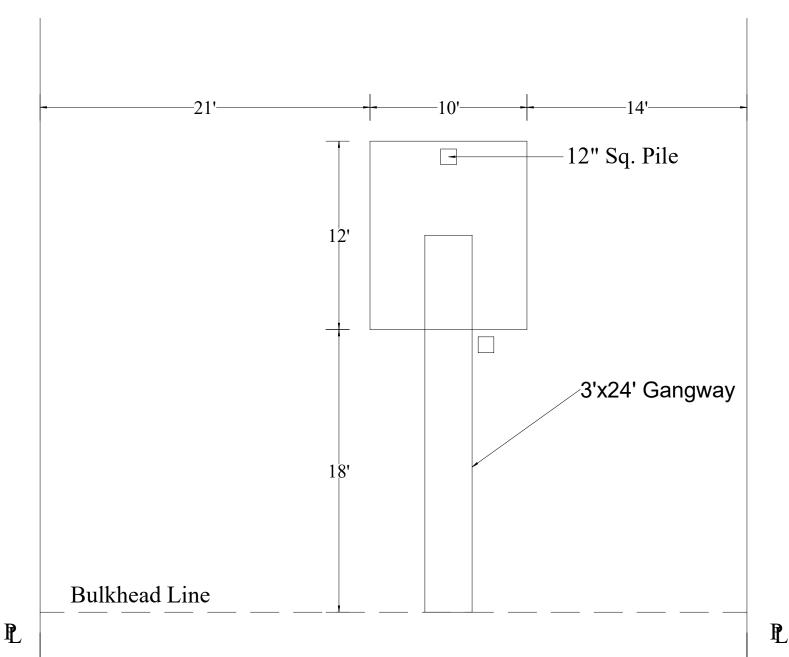

The applicant is proposing to reduce the size of the float from 10'x14' to 10'x12' to satisfy the Harbor Design Criteria which specifies 18' from the bulkhead to the backside of the float.

### **PROPOSED**

45'-

# **EXISTING/PROPOSED**