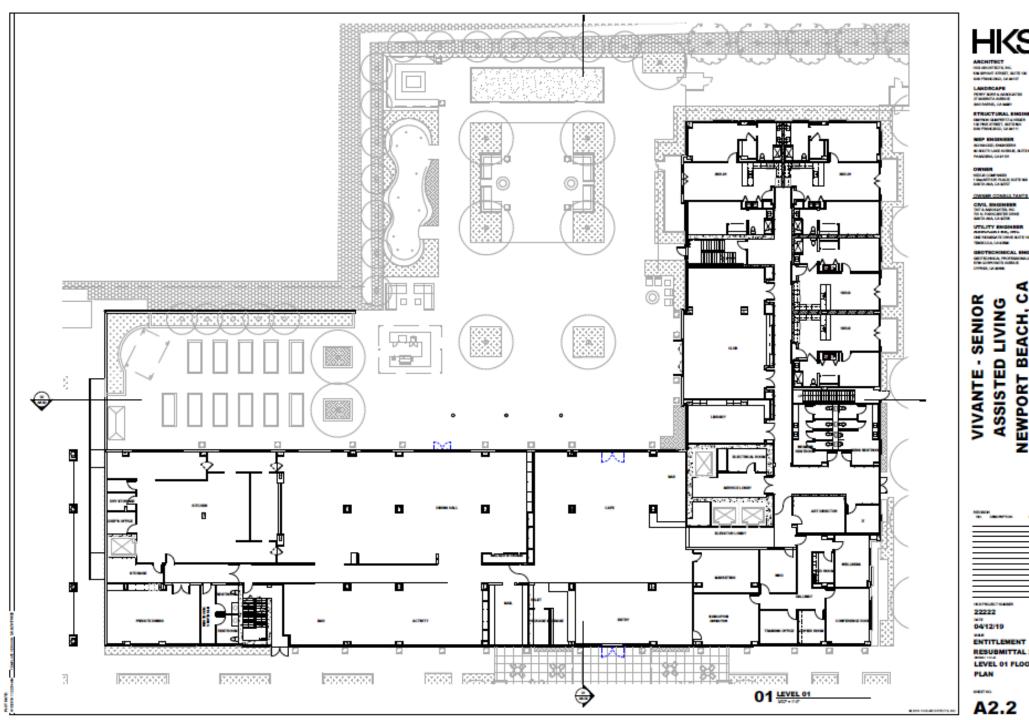

## VIVANTE NEWPORT – GROUND LEVEL

#### VIVANTE NEWPORT— PROJECT DESCRIPTION

- 99 Unit Senior Living Community:
  - Mixture of 90 Senior Housing Dwelling Units and 27 bed Memory Care Facility
  - Consists of 153 bed state licensed Residential Care Facility for the Elderly (RCFE)
  - Amenities include: Café, fitness center, golf simulator, movie theater, indoor pool and jacuzzi, bowling alley, restaurant and bar, art studio, game room, salon, personal driver services (multiple sedans, Sprinter buses, and large shuttle bus).
- ❖ 6-Story Building plus basement: Height is 68'8" from main building entry (with appurtenances and architectural features extending to 77'10")
- 118 surface parking spaces provided(1 surplus space)
- ❖ Primary access to be from San Clemente Drive via a new curb cut entry.
- Entitlements:

## VIVANTE NEWPORT - UNIT MIX & SAMPLE UNIT PLANS

| Unit Type            | Quantity | Avg. Net     | Quantity  |   |
|----------------------|----------|--------------|-----------|---|
| Beds/Baths           | of Units | Area (SF)    | Of Beds   | _ |
| Small 1 BR/1BA       | 22       | 825          | 22        |   |
| Large 1 BR/1 BA      | 32       | 935          | 32        | _ |
| Small 2 BR/2BA       | 20       | 1,318        | 40        | - |
| Large 2 DD/2 DA      | 12       | 1 404        | 2.4       |   |
| Large 2 BR/2 BA      | 12       | 1,484        | 24        |   |
| Penthouse 2 BR/2BA   | 4        | 2,509        | 8         | _ |
| Memory Care Studio   | 3        | 544          | 3         | - |
|                      | 6        | 4 225        | 2.4       |   |
| Memory Care 2 BR/2BA | <u>6</u> | <u>1,325</u> | <u>24</u> | _ |
|                      | 99       |              | 153       |   |