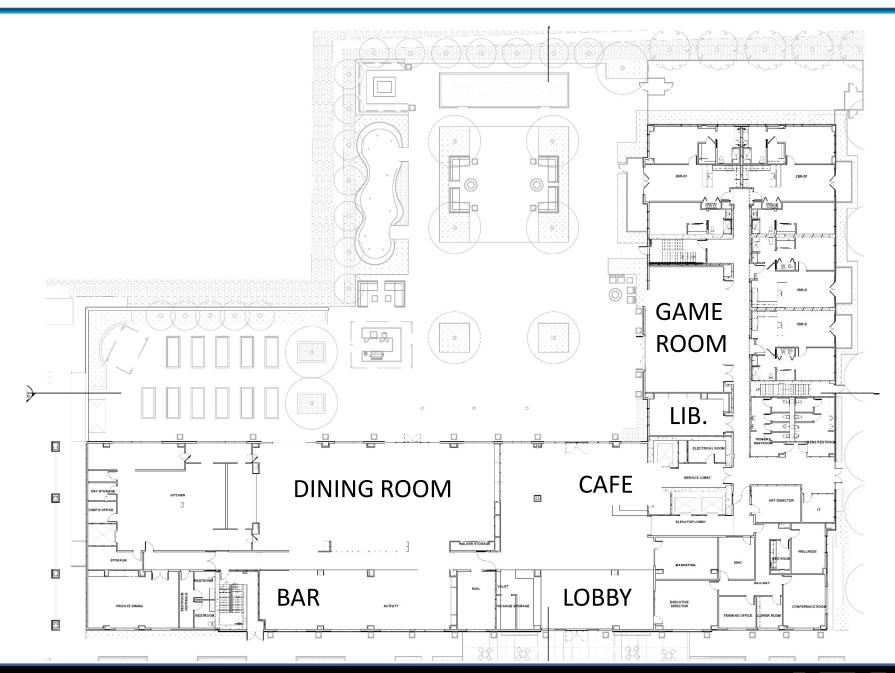

35          | 32        | _ |
| Small 2 BR/2BA       | 20       | 1,318        | 40        | - |
| Large 2 DD/2 DA      | 12       | 1 404        | 2.4       |   |
| Large 2 BR/2 BA      | 12       | 1,484        | 24        |   |
| Penthouse 2 BR/2BA   | 4        | 2,509        | 8         | _ |
| Memory Care Studio   | 3        | 544          | 3         | - |
|                      | 6        | 4 225        | 2.4       |   |
| Memory Care 2 BR/2BA | <u>6</u> | <u>1,325</u> | <u>24</u> | _ |
|                      | 99       |              | 153       |   |











## VIVANTE NEWPORT- PROJECT SITE PLAN





## VIVANTE NEWPORT - BASEMENT LEVEL









SALON

**MOVIE THEATER** 

FITNESS CENTER



## VIVANTE NEWPORT CONCEPT IMAGES - BOWLING ALLEY





## VIVANTE NEWPORT – GROUND LEVEL





## VIVANTE NEWPORT - SECOND LEVEL





## VIVANTE NEWPORT - THIRD - SIXTH LEVEL





#### **VIVANTE NEWPORT – SOUTH & WEST ELEVATIONS**





#### Vivante Senior Living (PA2018-185)

#### **VIVANTE NEWPORT – NORTH & EAST ELEVATIONS**





## **VIEW ANALYSIS MAP**



# **VIEW 1: BEFORE & AFTER (Proposed Project is not visible)**



## **VIEW 2: BEFORE**



## **VIEW 2: AFTER**



## **VIEW 3: BEFORE**



## **VIEW 3: AFTER**



## **VIEW 4: BEFORE**



## **VIEW 4: AFTER**



## **VIEW 5: BEFORE**



## **VIEW 5: AFTER**



## **VIEW 6: BEFORE & AFTER (Proposed Project is not visible)**



# PROJECT INFORMATION – RENDERING





# **LOCATION**





## NEXUS

# **HKS**

#### **VIVANTE - SENIOR ASSISTED LIVING**

#### **NEWPORT BEACH, CALIFORNIA**



#### ARCHITECT

HKS ARCHITECTS, INC. 509