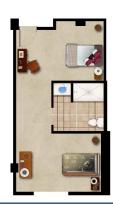

## VIVANTE NEWPORT - UNIT MIX & SAMPLE UNIT PLANS

| Unit Type            | Quantity | Avg. Net     | Quantity  |   |
|----------------------|----------|--------------|-----------|---|
| Beds/Baths           | of Units | Area (SF)    | Of Beds   | _ |
| Small 1 BR/1BA       | 22       | 825          | 22        |   |
| Large 1 BR/1 BA      | 32       | 935          | 32        | _ |
| Small 2 BR/2BA       | 20       | 1,318        | 40        | - |
| Large 2 DD/2 DA      | 12       | 1 404        | 2.4       |   |
| Large 2 BR/2 BA      | 12       | 1,484        | 24        |   |
| Penthouse 2 BR/2BA   | 4        | 2,509        | 8         | _ |
| Memory Care Studio   | 3        | 544          | 3         | - |
|                      | 6        | 4 225        | 2.4       |   |
| Memory Care 2 BR/2BA | <u>6</u> | <u>1,325</u> | <u>24</u> | _ |
|                      | 99       |              | 153       |   |