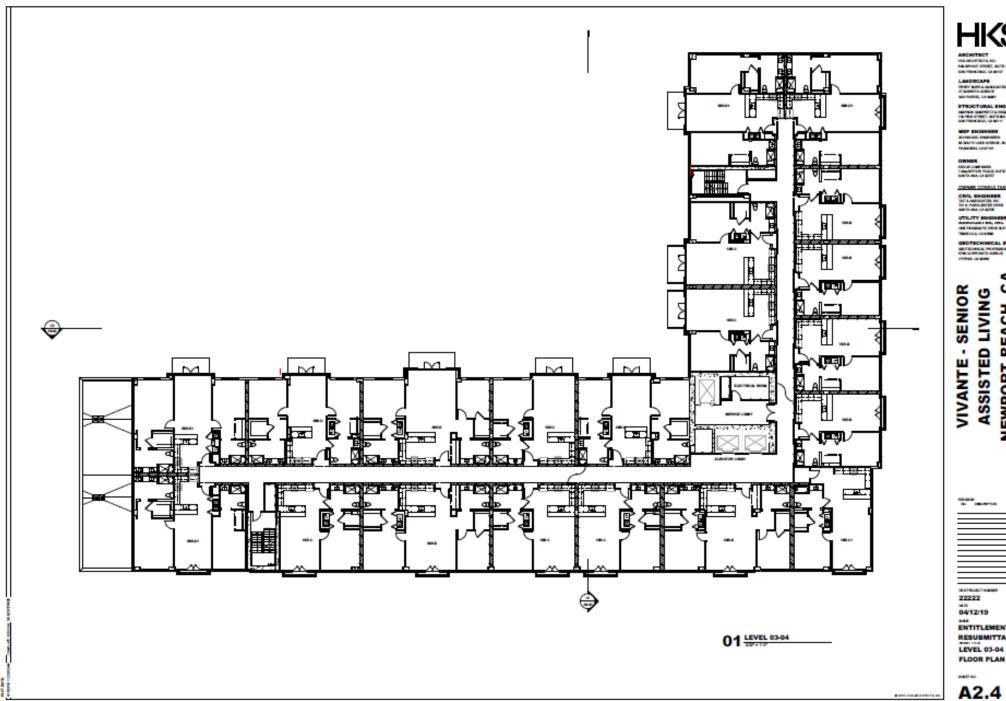

## VIVANTE NEWPORT - THIRD - SIXTH LEVEL

## VIVANTE NEWPORT - UNIT MIX & SAMPLE UNIT PLANS

| Unit Type            | Quantity | Avg. Net     | Quantity  |   |
|----------------------|----------|--------------|-----------|---|
| Beds/Baths           | of Units | Area (SF)    | Of Beds   | _ |
| Small 1 BR/1BA       | 22       | 825          | 22        |   |
| Large 1 BR/1 BA      | 32       | 935          | 32        | _ |
| Small 2 BR/2BA       | 20       | 1,318        | 40        | - |
| Large 2 DD/2 DA      | 12       | 1 404        | 2.4       |   |
| Large 2 BR/2 BA      | 12       | 1,484        | 24        |   |
| Penthouse 2 BR/2BA   | 4        | 2,509        | 8         | _ |
| Memory Care Studio   | 3        | 544          | 3         | - |
|                      | 6        | 4 225        | 2.4       |   |
| Memory Care 2 BR/2BA | <u>6</u> | <u>1,325</u> | <u>24</u> | _ |
|                      | 99       |              | 153       |   |