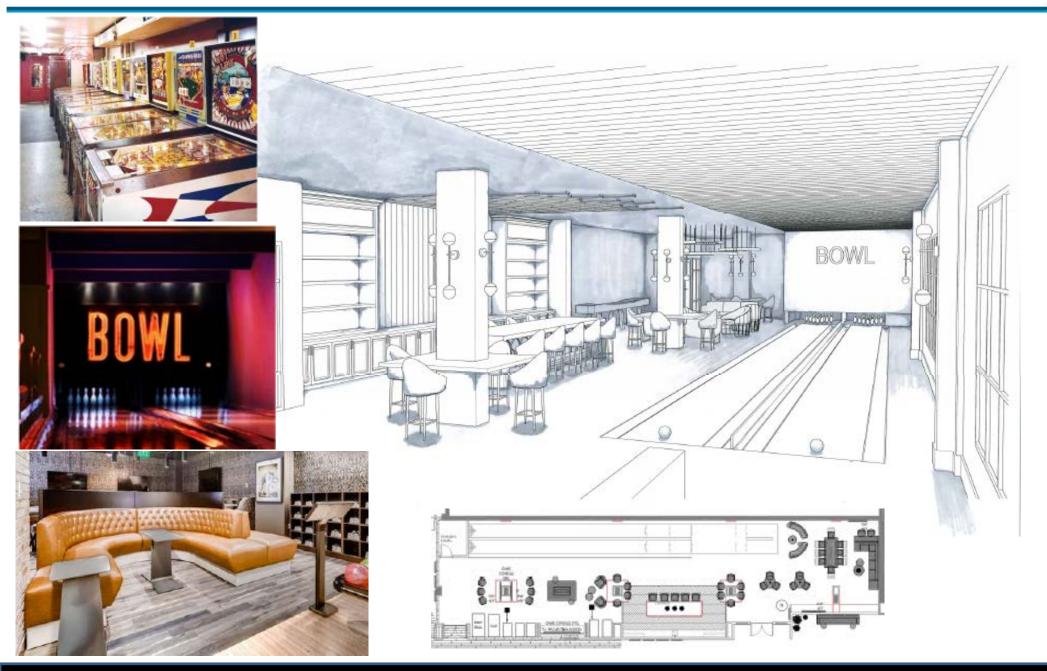

|
| Large 1 BR/1 BA      | 32       | 935          | 32        | _ |
| Small 2 BR/2BA       | 20       | 1,318        | 40        | - |
| Large 2 DD/2 DA      | 12       | 1 404        | 2.4       |   |
| Large 2 BR/2 BA      | 12       | 1,484        | 24        |   |
| Penthouse 2 BR/2BA   | 4        | 2,509        | 8         | _ |
| Memory Care Studio   | 3        | 544          | 3         | - |
|                      | 6        | 4 225        | 2.4       |   |
| Memory Care 2 BR/2BA | <u>6</u> | <u>1,325</u> | <u>24</u> | _ |
|                      | 99       |              | 153       |   |











## VIVANTE NEWPORT- PROJECT SITE PLAN





## VIVANTE NEWPORT - BASEMENT LEVEL









SALON

**MOVIE THEATER** 

FITNESS CENTER



## VIVANTE NEWPORT CONCEPT IMAGES - BOWLING ALLEY





## VIVANTE NEWPORT – GROUND LEVEL





## VIVANTE NEWPORT - SECOND LEVEL





## VIVANTE NEWPORT - THIRD - SIXTH LEVEL





#### **VIVANTE NEWPORT – SOUTH & WEST ELEVATIONS**





#### Vivante Senior Living (PA2018-185)

#### **VIVANTE NEWPORT – NORTH & EAST ELEVATIONS**





## **VIEW ANALYSIS MAP**



# **VIEW 1: BEFORE & AFTER (Proposed Project is not visible)**



## **VIEW 2: BEFORE**



## **VIEW 2: AFTER**



## **VIEW 3: BEFORE**



## **VIEW 3: AFTER**



## **VIEW 4: BEFORE**



## **VIEW 4: AFTER**



## **VIEW 5: BEFORE**



## **VIEW 5: AFTER**



## **VIEW 6: BEFORE & AFTER (Proposed Project is not visible)**



# PROJECT INFORMATION – RENDERING





# **LOCATION**





## NEXUS

# **HKS**

#### **VIVANTE - SENIOR ASSISTED LIVING**

#### **NEWPORT BEACH, CALIFORNIA**



#