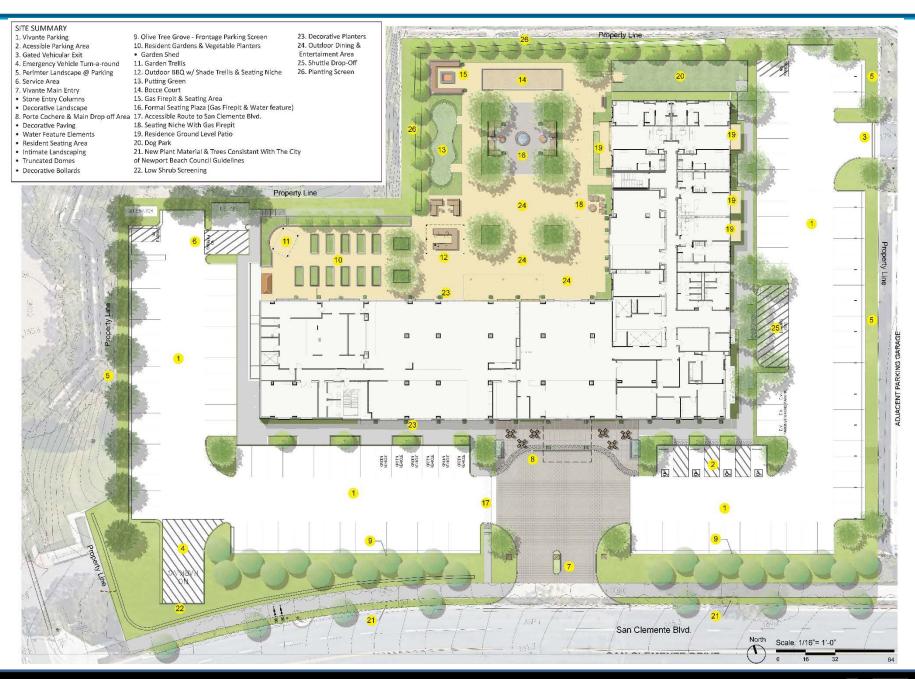

-------|---|
| Beds/Baths           | of Units | Area (SF)    | Of Beds   | _ |
| Small 1 BR/1BA       | 22       | 825          | 22        |   |
| Large 1 BR/1 BA      | 32       | 935          | 32        | _ |
| Small 2 BR/2BA       | 20       | 1,318        | 40        | - |
| Large 2 DD/2 DA      | 12       | 1 404        | 2.4       |   |
| Large 2 BR/2 BA      | 12       | 1,484        | 24        |   |
| Penthouse 2 BR/2BA   | 4        | 2,509        | 8         | _ |
| Memory Care Studio   | 3        | 544          | 3         | - |
|                      | 6        | 4 225        | 2.4       |   |
| Memory Care 2 BR/2BA | <u>6</u> | <u>1,325</u> | <u>24</u> | _ |
|                      | 99       |              | 153       |   |











## VIVANTE NEWPORT- PROJECT SITE PLAN





## VIVANTE NEWPORT - BASEMENT LEVEL









SALON

**MOVIE THEATER** 

FITNESS CENTER



## VIVANTE NEWPORT CONCEPT IMAGES - BOWLING ALLEY





## VIVANTE NEWPORT – GROUND LEVEL





## VIVANTE NEWPORT - SECOND LEVEL





## VIVANTE NEWPORT - THIRD - SIXTH LEVEL





#### **VIVANTE NEWPORT – SOUTH & WEST ELEVATIONS**





#### Vivante Senior Living (PA2018-185)

#### **VIVANTE NEWPORT – NORTH & EAST ELEVATIONS**





## **VIEW ANALYSIS MAP**



# **VIEW 1: BEFORE & AFTER (Proposed Project is not visible)**



## **VIEW 2: BEFORE**



## **VIEW 2: AFTER**



## **VIEW 3: BEFORE**



## **VIEW 3: AFTER**



## **VIEW 4: BEFORE**



## **VIEW 4: AFTER**



## **VIEW 5: BEFORE**



## **VIEW 5: AFTER**



## **VIEW 6: BEFORE & AFTER (Proposed Project is not visible)**



# PROJECT INFORMA