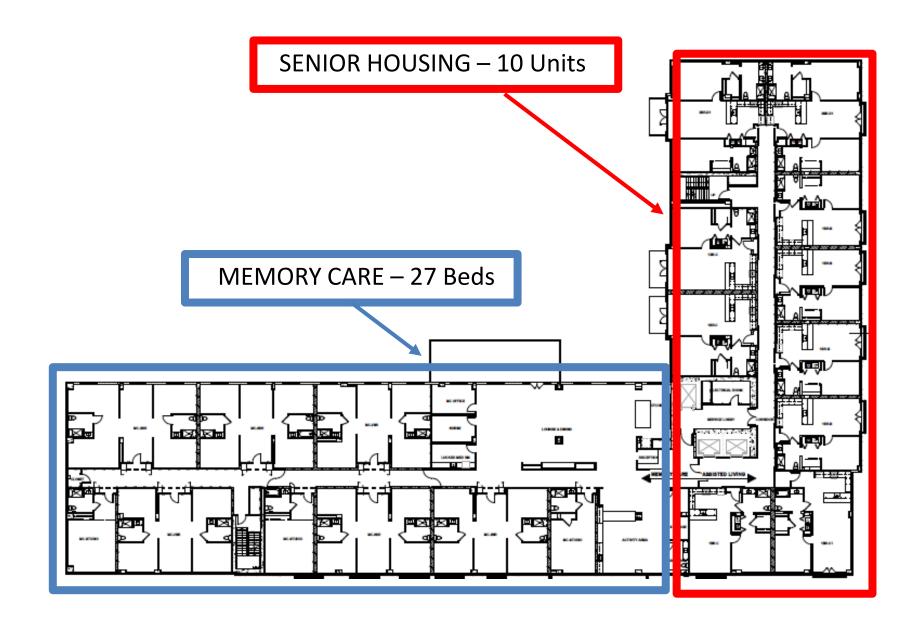

#### VIVANTE NEWPORT— PROJECT DESCRIPTION

- 99 Unit Senior Living Community:
  - Mixture of 90 Senior Housing Dwelling Units and 27 bed Memory Care Facility
  - Consists of 153 bed state licensed Residential Care Facility for the Elderly (RCFE)
  - Amenities include: Café, fitness center, golf simulator, movie theater, indoor pool and jacuzzi, bowling alley, restaurant and bar, art studio, game room, salon, personal driver services (multiple sedans, Sprinter buses, and large shuttle bus).
- ❖ 6-Story Building plus basement: Height is 68'8" from main building entry (with appurtenances and architectural features extending to 77'10")
- 118 surface parking spaces provided(1 surplus space)
- ❖ Primary access to be from San Clemente Drive via a new curb cut entry.
- Entitlements:

## VIVANTE NEWPORT - UNIT MIX & SAMPLE UNIT PLANS

| Unit Type            | Quantity | Avg. Net     | Quantity  |   |
|----------------------|----------|--------------|-----------|---|
| Beds/Baths           | of Units | Area (SF)    | Of Beds   | _ |
| Small 1 BR/1BA       | 22       | 825          | 22        |   |
| Large 1 BR/1 BA      | 32       | 935          | 32        | _ |
| Small 2 BR/2BA       | 20       | 1,318        | 40        | - |
| Large 2 DD/2 DA      | 12       | 1 404        | 2.4       |   |
| Large 2 BR/2 BA      | 12       | 1,484        | 24        |   |
| Penthouse 2 BR/2BA   | 4        | 2,509        | 8         | _ |
| Memory Care Studio   | 3        | 544          | 3         | - |
|                      | 6        | 4 225        | 2.4       |   |
| Memory Care 2 BR/2BA | <u>6</u> | <u>1,325</u> | <u>24</u> | _ |
|                      | 99       |              | 153       |   |