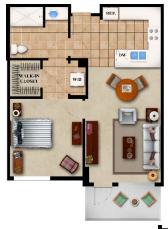

## VIVANTE NEWPORT - UNIT MIX & SAMPLE UNIT PLANS

| Unit Type            | Quantity | Avg. Net     | Quantity  |   |
|----------------------|----------|--------------|-----------|---|
| Beds/Baths           | of Units | Area (SF)    | Of Beds   | _ |
| Small 1 BR/1BA       | 22       | 825          | 22        |   |
| Large 1 BR/1 BA      | 32       | 935          | 32        | _ |
| Small 2 BR/2BA       | 20       | 1,318        | 40        | - |
| Large 2 DD/2 DA      | 12       | 1 404        | 2.4       |   |
| Large 2 BR/2 BA      | 12       | 1,484        | 24        |   |
| Penthouse 2 BR/2BA   | 4        | 2,509        | 8         | _ |
| Memory Care Studio   | 3        | 544          | 3         | - |
|                      | 6        | 4 225        | 2.4       |   |
| Memory Care 2 BR/2BA | <u>6</u> | <u>1,325</u> | <u>24</u> | _ |
|                      | 99       |              | 153       |   |

## VIVANTE NEWPORT - THIRD - SIXTH LEVEL