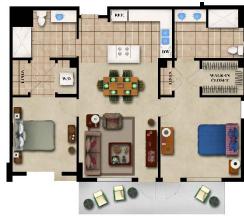

## VIVANTE NEWPORT - UNIT MIX & SAMPLE UNIT PLANS

| Unit Type            | Quantity | Avg. Net     | Quantity  |   |
|----------------------|----------|--------------|-----------|---|
| Beds/Baths           | of Units | Area (SF)    | Of Beds   | _ |
| Small 1 BR/1BA       | 22       | 825          | 22        |   |
| Large 1 BR/1 BA      | 32       | 935          | 32        | _ |
| Small 2 BR/2BA       | 20       | 1,318        | 40        | - |
| Large 2 DD/2 DA      | 12       | 1 404        | 2.4       |   |
| Large 2 BR/2 BA      | 12       | 1,484        | 24        |   |
| Penthouse 2 BR/2BA   | 4        | 2,509        | 8         | _ |
| Memory Care Studio   | 3        | 544          | 3         | - |
|                      | 6        | 4 225        | 2.4       |   |
| Memory Care 2 BR/2BA | <u>6</u> | <u>1,325</u> | <u>24</u> | _ |
|                      | 99       |              | 153       |   |

## VIVANTE NEWPORT - THIRD - SIXTH LEVEL