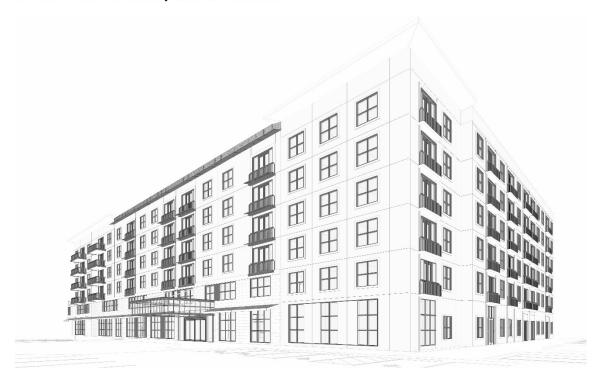

#### VIVANTE NEWPORT— PROJECT DESCRIPTION

- 99 Unit Senior Living Community:
  - Mixture of 90 Senior Housing Dwelling Units and 27 bed Memory Care Facility
  - Consists of 153 bed state licensed Residential Care Facility for the Elderly (RCFE)
  - Amenities include: Café, fitness center, golf simulator, movie theater, indoor pool and jacuzzi, bowling alley, restaurant and bar, art studio, game room, salon, personal driver services (multiple sedans, Sprinter buses, and large shuttle bus).
- ❖ 6-Story Building plus basement: Height is 68'8" from main building entry (with appurtenances and architectural features extending to 77'10")
- 118 surface parking spaces provided(1 surplus space)
- ❖ Primary access to be from San Clemente Drive via a new curb cut entry.
- Entitlements:

#### **VIVANTE NEWPORT – SOUTH & WEST ELEVATIONS**

#### **VIVANTE NEWPORT – NORTH & EAST ELEVATIONS**