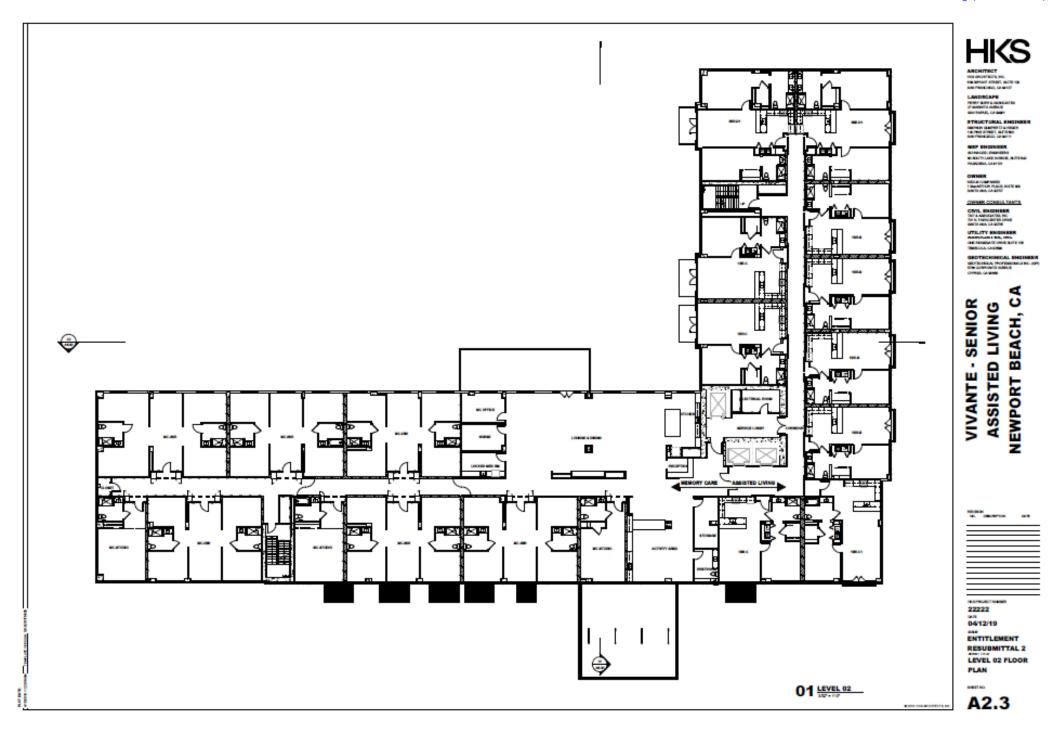

## VIVANTE NEWPORT - SECOND LEVEL

## VIVANTE NEWPORT - UNIT MIX & SAMPLE UNIT PLANS

| Unit Type            | Quantity | Avg. Net     | Quantity  |   |
|----------------------|----------|--------------|-----------|---|
| Beds/Baths           | of Units | Area (SF)    | Of Beds   | _ |
| Small 1 BR/1BA       | 22       | 825          | 22        |   |
| Large 1 BR/1 BA      | 32       | 935          | 32        | _ |
| Small 2 BR/2BA       | 20       | 1,318        | 40        | - |
| Large 2 DD/2 DA      | 12       | 1 404        | 2.4       |   |
| Large 2 BR/2 BA      | 12       | 1,484        | 24        |   |
| Penthouse 2 BR/2BA   | 4        | 2,509        | 8         | _ |
| Memory Care Studio   | 3        | 544          | 3         | - |
|                      | 6        | 4 225        | 2.4       |   |
| Memory Care 2 BR/2BA | <u>6</u> | <u>1,325</u> | <u>24</u> | _ |
|                      | 99       |              | 153       |   |