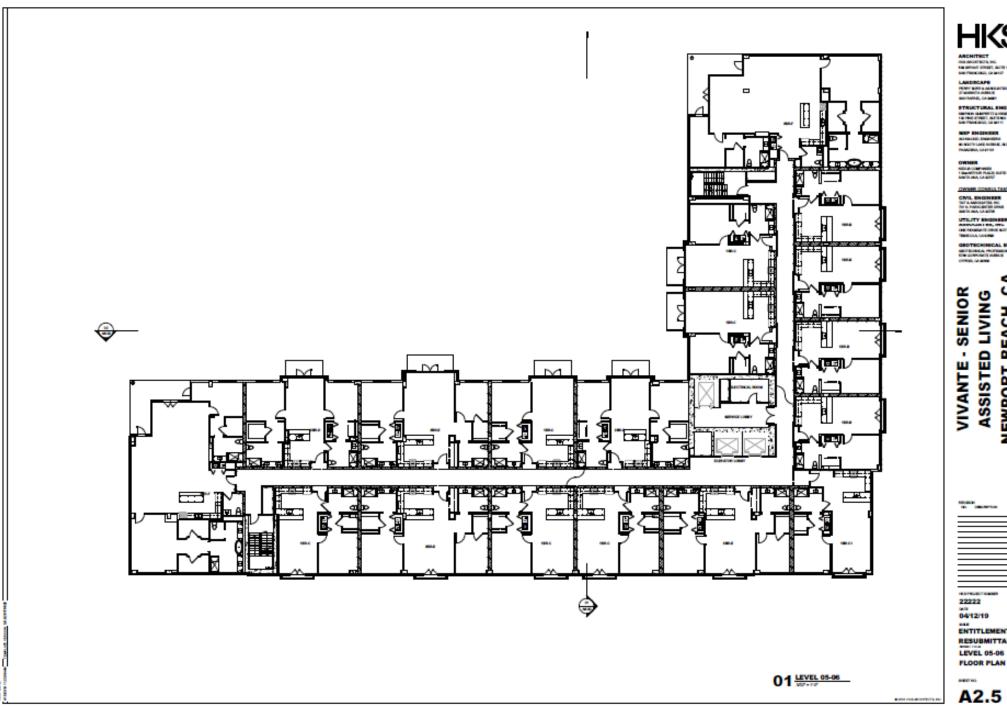

## VIVANTE NEWPORT - THIRD - SIXTH LEVEL

## VIVANTE NEWPORT - UNIT MIX & SAMPLE UNIT PLANS

| Unit Type            | Quantity | Avg. Net     | Quantity  |   |
|----------------------|----------|--------------|-----------|---|
| Beds/Baths           | of Units | Area (SF)    | Of Beds   | _ |
| Small 1 BR/1BA       | 22       | 825          | 22        |   |
| Large 1 BR/1 BA      | 32       | 935          | 32        | _ |
| Small 2 BR/2BA       | 20       | 1,318        | 40        | - |
| Large 2 DD/2 DA      | 12       | 1 404        | 2.4       |   |
| Large 2 BR/2 BA      | 12       | 1,484        | 24        |   |
| Penthouse 2 BR/2BA   | 4        | 2,509        | 8         | _ |
| Memory Care Studio   | 3        | 544          | 3         | - |
|                      | 6        | 4 225        | 2.4       |   |
| Memory Care 2 BR/2BA | <u>6</u> | <u>1,325</u> | <u>24</u> | _ |
|                      | 99       |              | 153       |   |