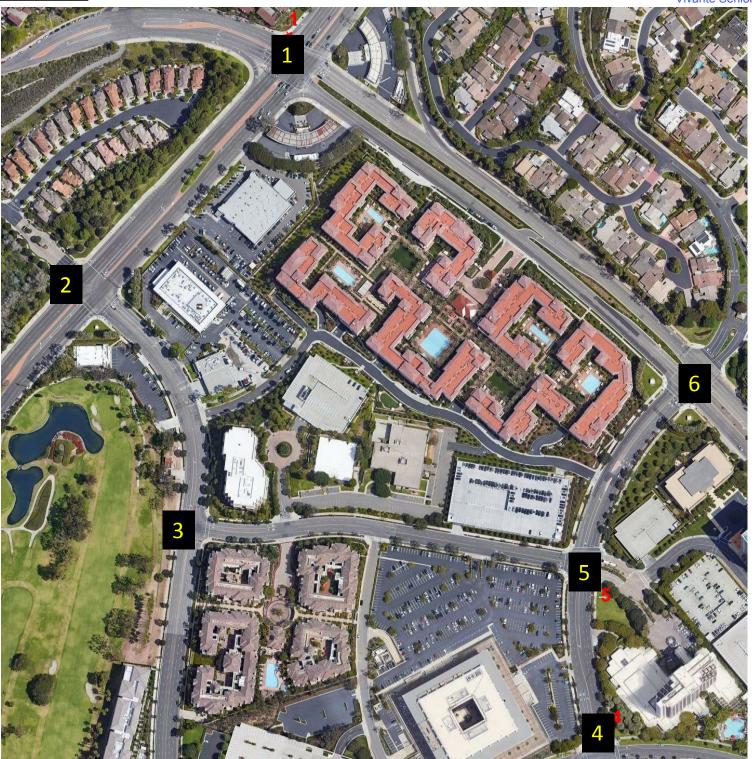

,509        | 8         | _ |
| Memory Care Studio   | 3        | 544          | 3         | - |
|                      | 6        | 4 225        | 2.4       |   |
| Memory Care 2 BR/2BA | <u>6</u> | <u>1,325</u> | <u>24</u> | _ |
|                      | 99       |              | 153       |   |











## VIVANTE NEWPORT- PROJECT SITE PLAN





## VIVANTE NEWPORT - BASEMENT LEVEL









SALON

**MOVIE THEATER** 

FITNESS CENTER



## VIVANTE NEWPORT CONCEPT IMAGES - BOWLING ALLEY





## VIVANTE NEWPORT – GROUND LEVEL





## VIVANTE NEWPORT - SECOND LEVEL





## VIVANTE NEWPORT - THIRD - SIXTH LEVEL





#### **VIVANTE NEWPORT – SOUTH & WEST ELEVATIONS**





#### Vivante Senior Living (PA2018-185)

#### **VIVANTE NEWPORT – NORTH & EAST ELEVATIONS**





## **VIEW ANALYSIS MAP**



# **VIEW 1: BEFORE & AFTER (Proposed Project is not visible)**



## **VIEW 2: BEFORE**



## **VIEW 2: AFTER**



## **VIEW 3: BEFORE**



## **VIEW 3: AFTER**



## **VIEW 4: BEFORE**



## **VIEW 4: AFTER**



## **VIEW 5: BEFORE**



## **VIEW 5: AFTER**



## **VIEW 6: BEFORE & AFTER (Proposed Project is not visible)**



# PROJECT INFORMATION – RENDERING





# **LOCATION**





## NEXUS

# **HKS**

#### **VIVANTE - SENIOR ASSISTED LIVING**

#### **NEWPORT BEACH, CALIFORNIA**



#### ARCHITECT

HKS ARCHITECTS, INC. 509 DRYANT STREET, SUITE 100 SAN FRANCISCO, CA 84107

#### LANDSCAPE ARCHITECT

PERRY BURR & ASSOCIATES 27 MARINI 1A AVENUE SAN RAFAEL, CA 94111

#### STRUCTURAL ENGINEER

SIMPSON GUMPERTZ & FEGER 100 PIKE STREET, SUITE 500 SAN FRANC SCO, GA 54111

#### OWNER

#### CIVIL