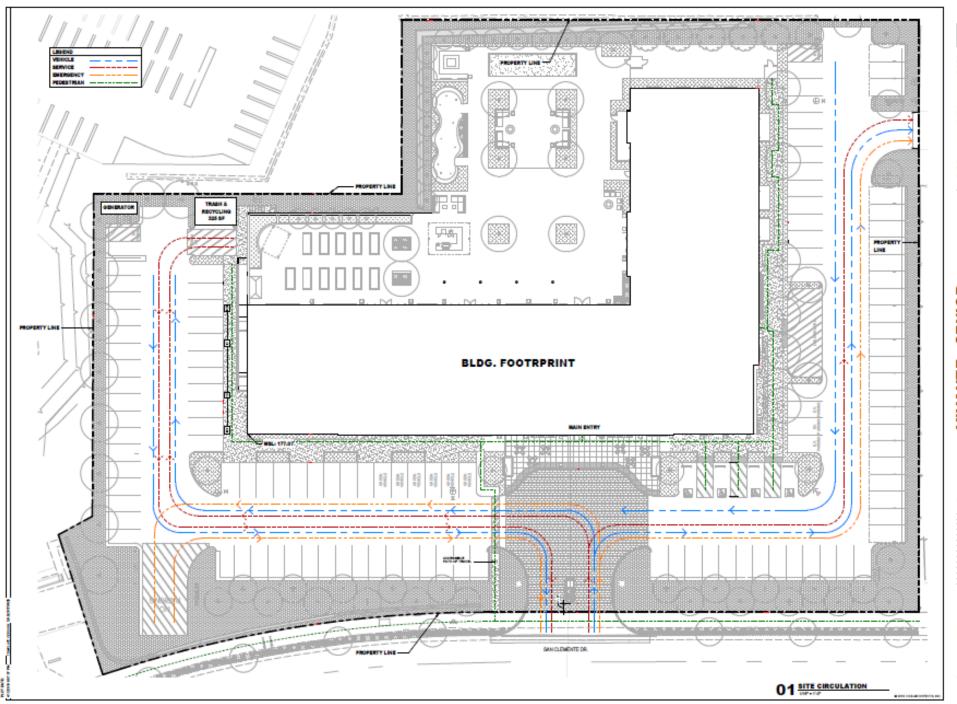

A2.0

NOT A RECOGNISM ONLY
ON A PROCESSION OF THE PARTY SANGER S

GROTECHINGAL ENGINE MOTEURA PEPERSONA IN CREATE AREA (PPER, Q REAL

VIVANTE - SENIOR ASSISTED LIVING NEWPORT BEACH, CA

22222 2412/19 2412/19 2517E CIRCULATION