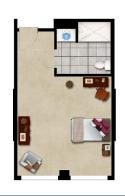

## VIVANTE NEWPORT - UNIT MIX & SAMPLE UNIT PLANS

| Unit Type            | Quantity | Avg. Net     | Quantity  |   |
|----------------------|----------|--------------|-----------|---|
| Beds/Baths           | of Units | Area (SF)    | Of Beds   | _ |
| Small 1 BR/1BA       | 22       | 825          | 22        |   |
| Large 1 BR/1 BA      | 32       | 935          | 32        | _ |
| Small 2 BR/2BA       | 20       | 1,318        | 40        | - |
| Large 2 DD/2 DA      | 12       | 1 404        | 2.4       |   |
| Large 2 BR/2 BA      | 12       | 1,484        | 24        |   |
| Penthouse 2 BR/2BA   | 4        | 2,509        | 8         | _ |
| Memory Care Studio   | 3        | 544          | 3         | - |
|                      | 6        | 4 225        | 2.4       |   |
| Memory Care 2 BR/2BA | <u>6</u> | <u>1,325</u> | <u>24</u> | _ |
|                      | 99       |              | 153       |   |