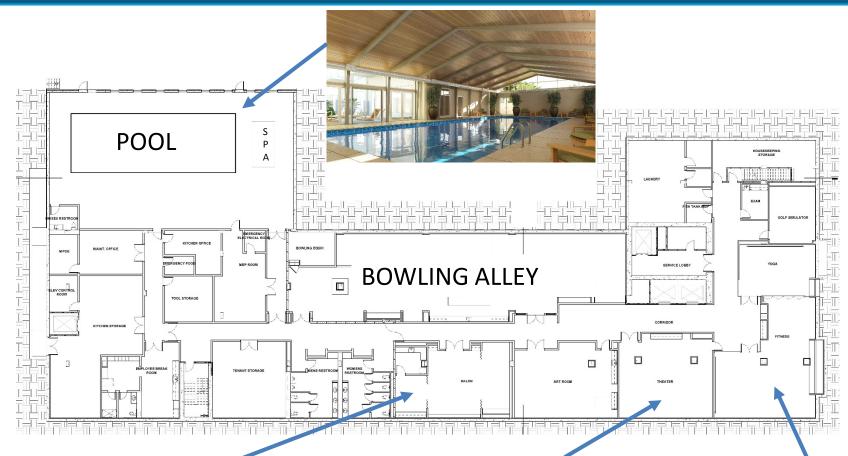

Units | Area (SF)    | Of Beds   | _ |
| Small 1 BR/1BA       | 22       | 825          | 22        |   |
| Large 1 BR/1 BA      | 32       | 935          | 32        | _ |
| Small 2 BR/2BA       | 20       | 1,318        | 40        | - |
| Large 2 DD/2 DA      | 12       | 1 404        | 2.4       |   |
| Large 2 BR/2 BA      | 12       | 1,484        | 24        |   |
| Penthouse 2 BR/2BA   | 4        | 2,509        | 8         | _ |
| Memory Care Studio   | 3        | 544          | 3         | - |
|                      | 6        | 4 225        | 2.4       |   |
| Memory Care 2 BR/2BA | <u>6</u> | <u>1,325</u> | <u>24</u> | _ |
|                      | 99       |              | 153       |   |











## VIVANTE NEWPORT- PROJECT SITE PLAN





## VIVANTE NEWPORT - BASEMENT LEVEL









SALON

**MOVIE THEATER** 

FITNESS CENTER



## VIVANTE NEWPORT CONCEPT IMAGES - BOWLING ALLEY





## VIVANTE NEWPORT – GROUND LEVEL





## VIVANTE NEWPORT - SECOND LEVEL





## VIVANTE NEWPORT - THIRD - SIXTH LEVEL





#### **VIVANTE NEWPORT – SOUTH & WEST ELEVATIONS**





#### Vivante Senior Living (PA2018-185)

#### **VIVANTE NEWPORT – NORTH & EAST ELEVATIONS**





## **VIEW ANALYSIS MAP**



# **VIEW 1: BEFORE & AFTER (Proposed Project is not visible)**



## **VIEW 2: BEFORE**



## **VIEW 2: AFTER**



## **VIEW 3: BEFORE**



## **VIEW 3: AFTER**



## **VIEW 4: BEFORE**



## **VIEW 4: AFTER**



## **VIEW 5: BEFORE**



## **VIEW 5: AFTER**



## **VIEW 6: BEFORE & AFTER (Proposed Project is not visible)**



# PROJECT INFORMATION – RENDERING





# **LOCATION**