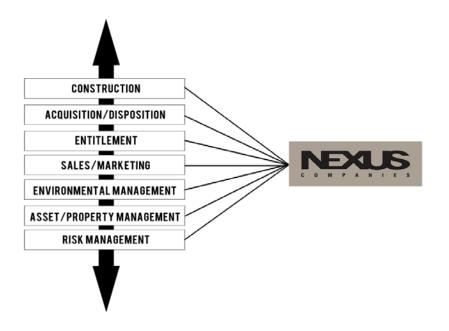

#### ABOUT VIVANTE - THE VIVANTE BRAND AND TEAM

**VIVANTE'S BRAND**:

Vivante is a new, award winning senior housing community consisting of assisted living and memory care, created by local developer Nexus Companies.

**OWNER/DEVELOPER:** 

Nexus Companies was Founded in 1981 and is a full-service real estate development firm with offices in Santa Ana, California and Phoenix, Arizona. Nexus is a vertically integrated company that utilizes the experience of its highly talented team in the development of all real estate product types including hospitality, office, senior housing, single and multi-family residential, mini-storage, and mixed-use. More information can be found at <a href="https://www.nexusd.com">www.nexusd.com</a>.

## NEXUS