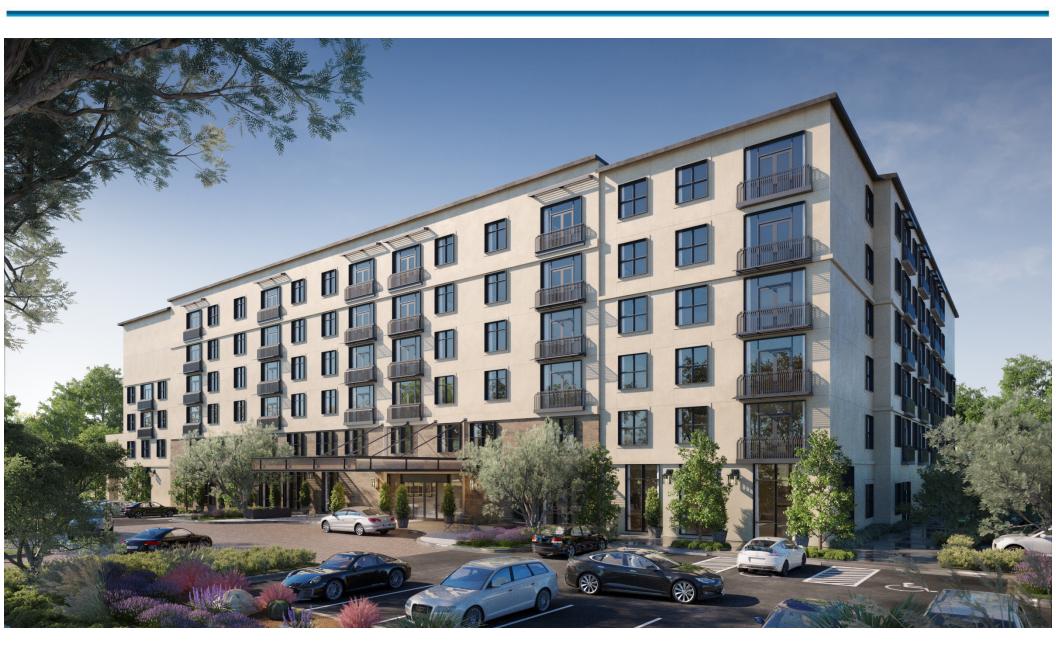

#### VIVANTE NEWPORT— PROJECT DESCRIPTION

- 99 Unit Senior Living Community:
  - Mixture of 90 Senior Housing Dwelling Units and 27 bed Memory Care Facility
  - Consists of 153 bed state licensed Residential Care Facility for the Elderly (RCFE)
  - Amenities include: Café, fitness center, golf simulator, movie theater, indoor pool and jacuzzi, bowling alley, restaurant and bar, art studio, game room, salon, personal driver services (multiple sedans, Sprinter buses, and large shuttle bus).
- ❖ 6-Story Building plus basement: Height is 68'8" from main building entry (with appurtenances and architectural features extending to 77'10")
- 118 surface parking spaces provided(1 surplus space)
- ❖ Primary access to be from San Clemente Drive via a new curb cut entry.
- Entitlements:

#### **VIVANTE NEWPORT – SOUTH & WEST ELEVATIONS**

#### **VIVANTE NEWPORT – NORTH & EAST ELEVATIONS**