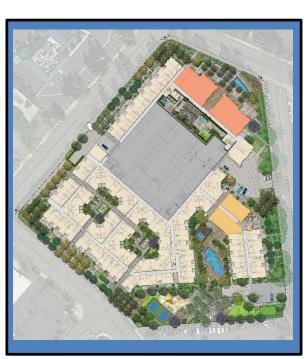

**Proximity Map** 

Visioning Session

Corinthian Way and Martingale Way

Aerial at Corinthian Way looking at the Main Plaza

Close up of Retail on Corinthian Way

Scott Drive and Corinthian Way Intersection

Dove Street ( Park on the right)