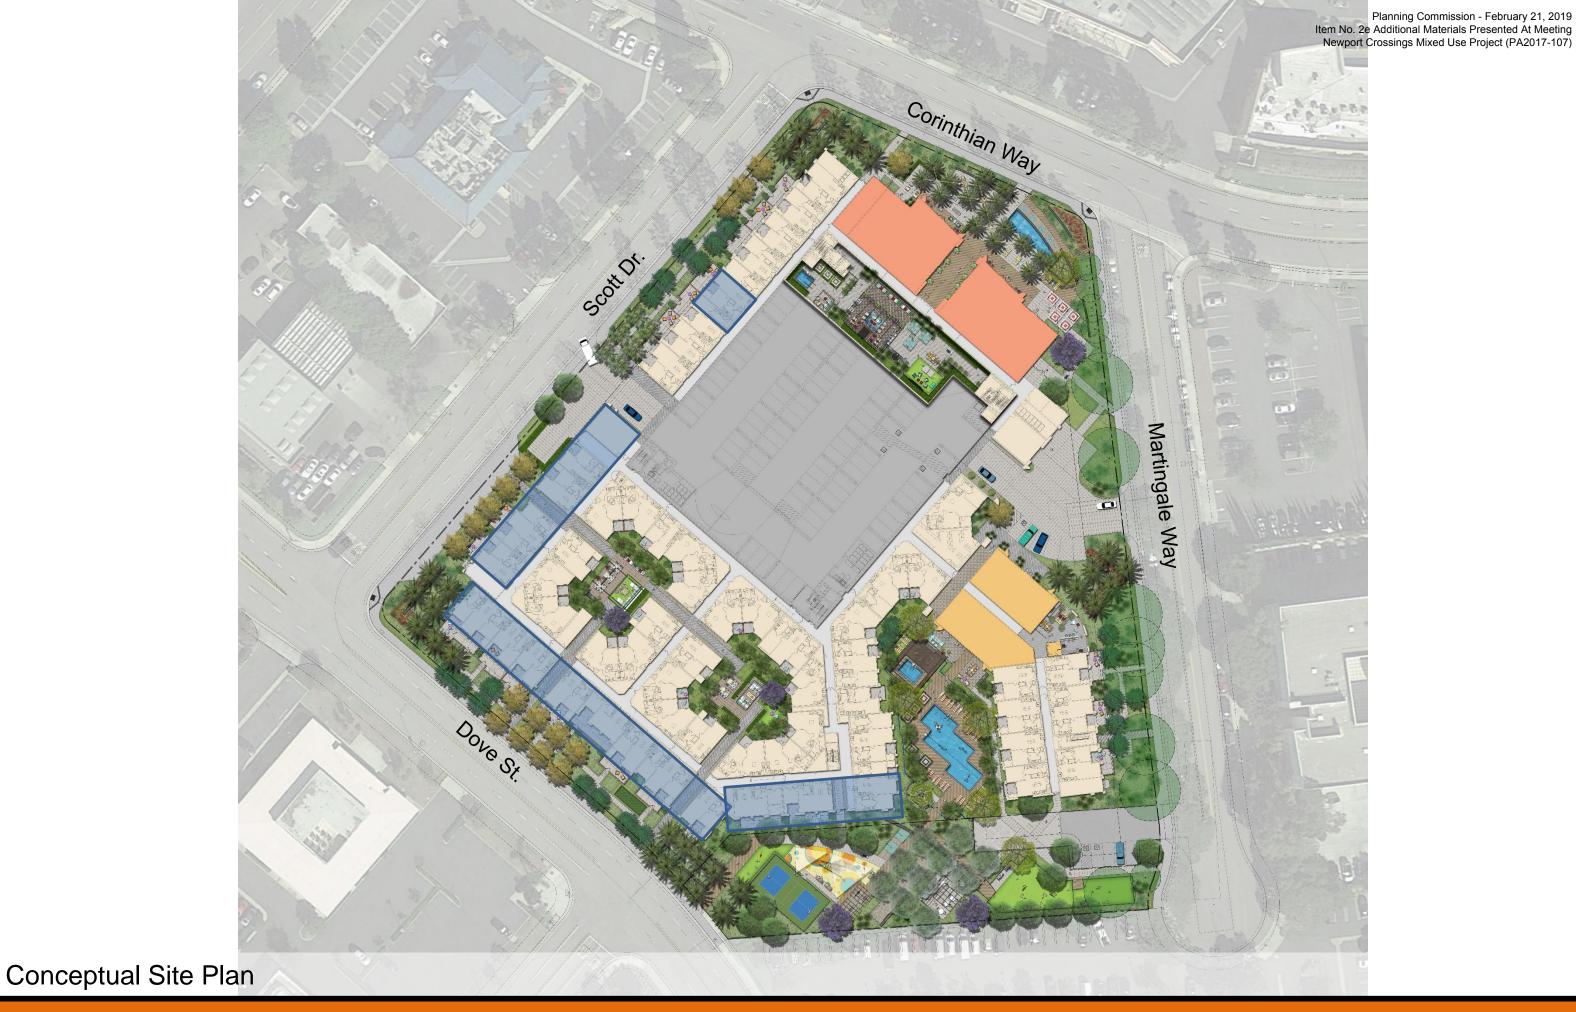

**Proximity Map** 

Visioning Session

Corinthian Way and Martingale Way

Aerial at Corinthian Way looking at the Main Plaza

Close up of Retail on Corinthian Way

Scott Drive and Corinthian Way Intersection

Dove Street ( Park on the right)

Martingale Way (Vehicle Entry and Leasing Center)

Amenities

Public Park