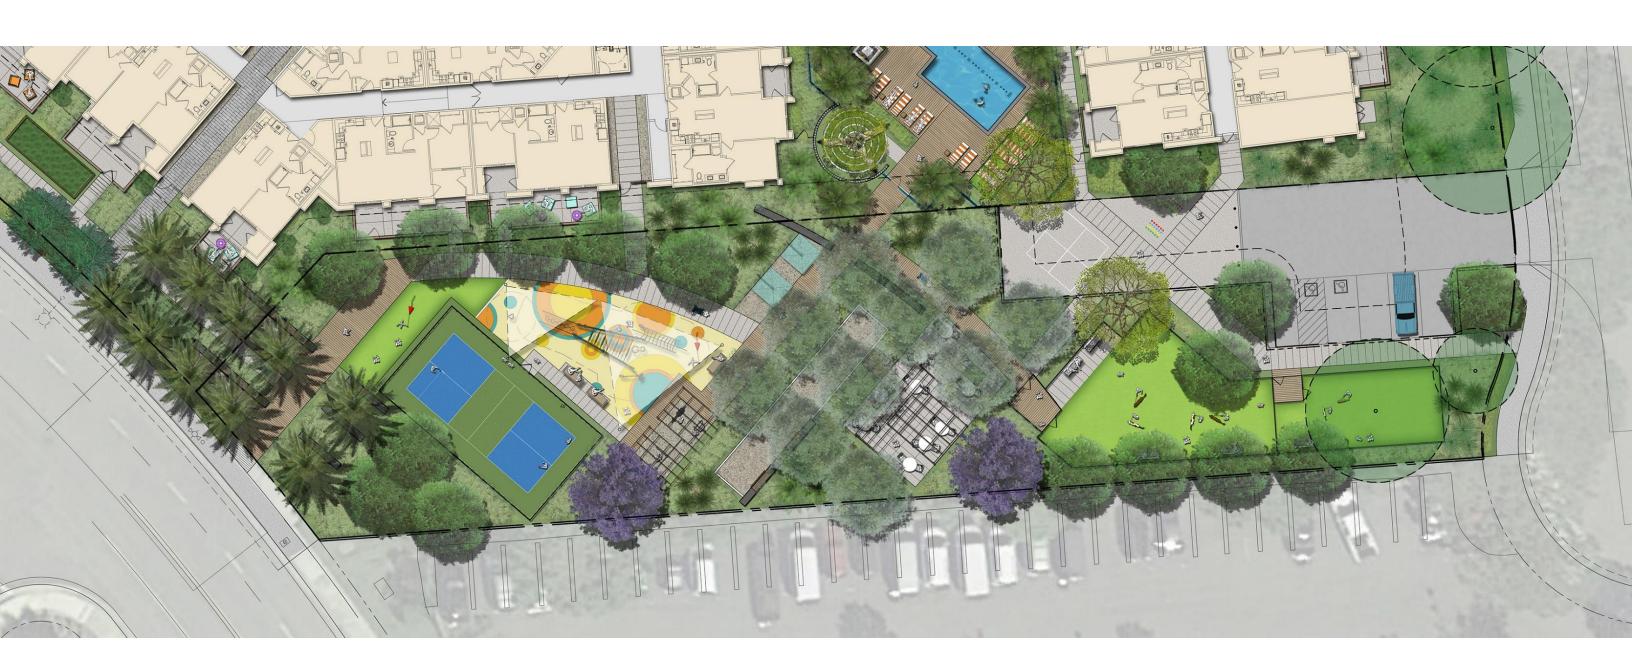

uced by 10%<br>No Variances. Park Dedicated |
| Architecture / Design | Not Compatible                                     | Compatible with Surrounding<br>Development           |

Newport Place Residences vs. Newport Crossings



Site Analysis

## **Amenities:**

- 23 restaurants within 0.5 miles (15min. walking distance)
- 63 restaurants within 2 mile drive
- 9 grocery stores within 2 mile drive
- 43 personal service stores within 2 mile drive



**Proximity Map** 





















Visioning Session



Corinthian Way and Martingale Way



Aerial at Corinthian Way looking at the Main Plaza



Close up of Retail on Corinthian Way



Scott Drive and Corinthian Way Intersection



Dove Street ( Park on the right)



Martingale Way (Vehicle Entry and Leasing Center)











Amenities



Public Park

## **Team Members**

- Starboard Realty Partners, LLC I Applicant
- Cox, Castle and Nicholson I Land Use Attorney
- Springbrook Realty Advisors I Affordable Housing Advisor
- Architects Orange I Project Architect
- Mike Erickson I Traffic Engineer
- Fuscoe Engineering, Inc. I Civil Engineer
- MJS Landscape Architecture I Landscape Architect