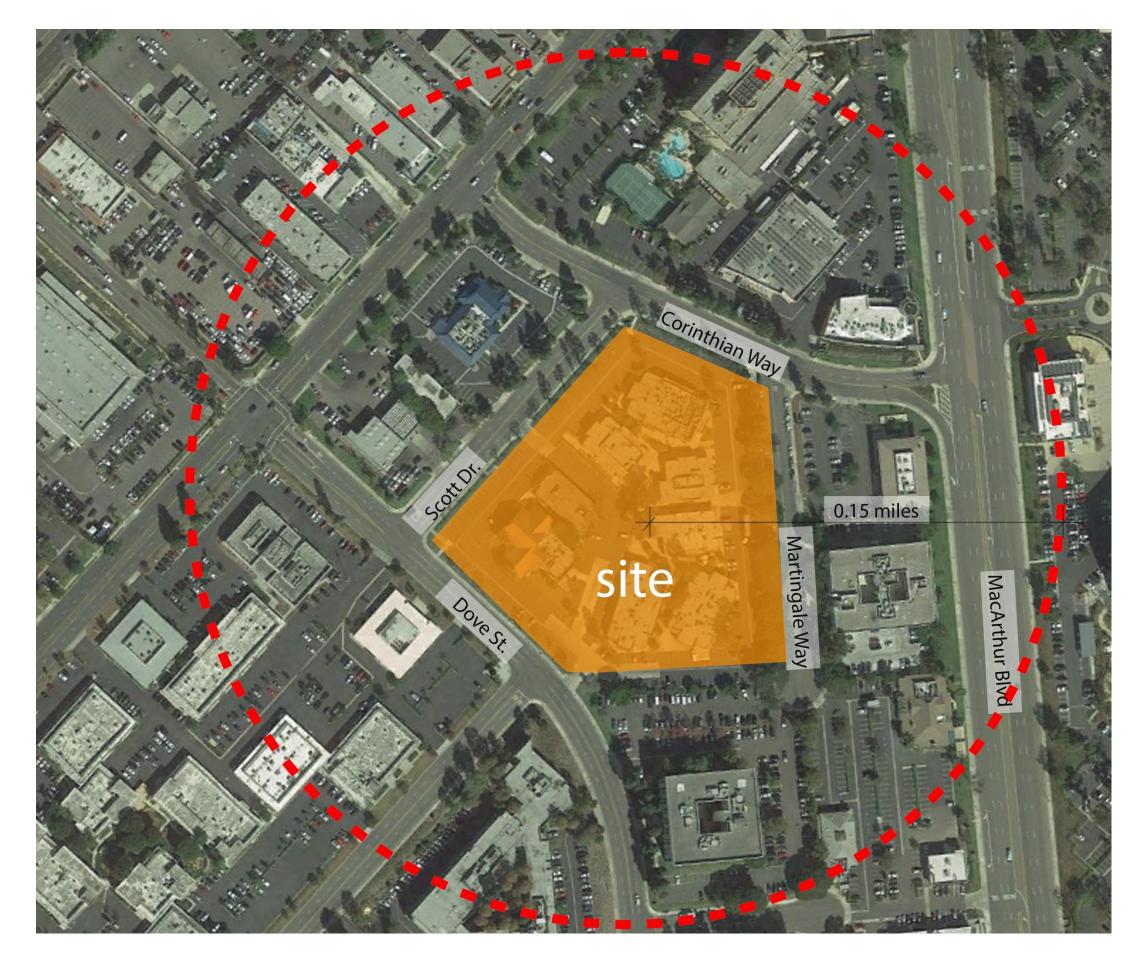

**Proximity Map** 

Visioning Session

Corinthian Way and Martingale Way

Aerial at Corinthian Way looking at the Main Plaza

Close up of Retail on Corinthian Way

Scott Drive and Corinthian Way Intersection

Dove Street ( Park on the right)