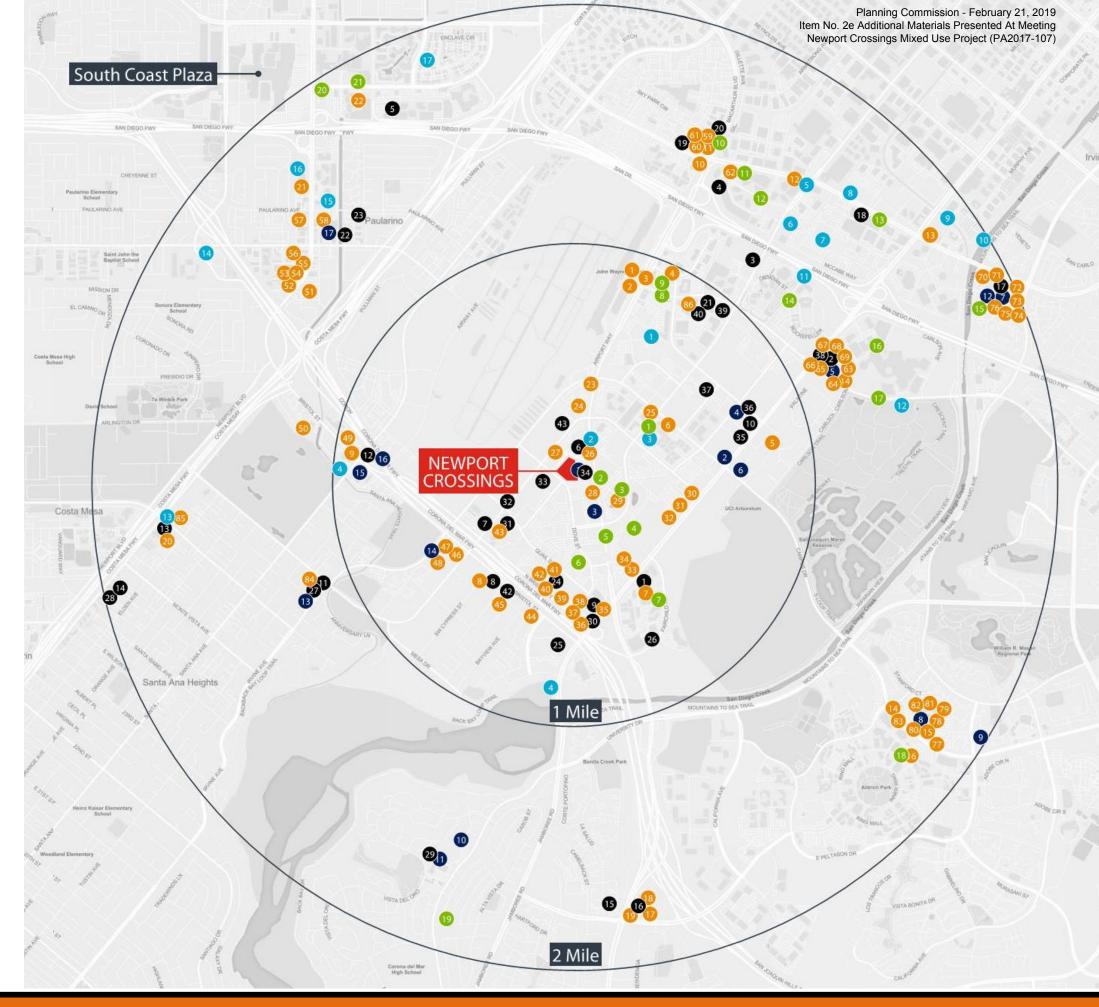

## **Amenities:**

- 23 restaurants within 0.5 miles (15min. walking distance)
- 63 restaurants within 2 mile drive
- 9 grocery stores within 2 mile drive
- 43 personal service stores within 2 mile drive