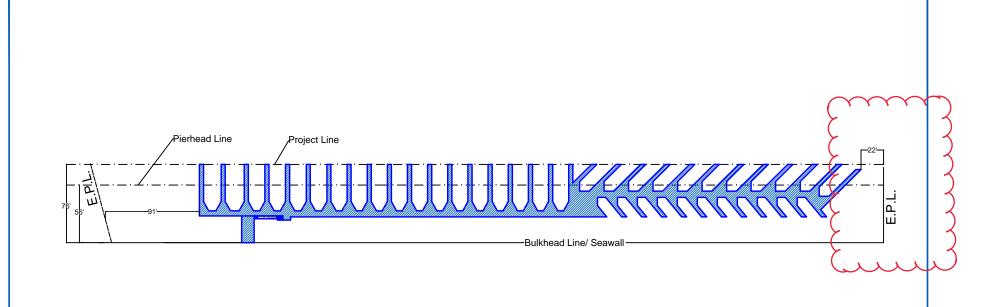

The information contained in this drawing is confidential and proprietary to Swift Slip Dock & Pier Builders, Inc. No part of this drawing may be distributed, disclosed or reproduced in any form to any third party without consent from Swift Slip Dock & Pier Builders, Inc.

642 Baker St Costa Mesa, CA, 92626 Phone: (949) 631-3121 Fax: (714) 509-0618

| SITE:                    | nort Boa                              |          |           | Α      | original draft | ТВ                                      | 2/13/15 |         |
|--------------------------|---------------------------------------|----------|-----------|--------|----------------|-----------------------------------------|---------|---------|
| 2000 bayshore blive, New | 388 Bayshore Drive, Newport Beach, CA |          |           |        |                |                                         | ТВ      | 7/23/15 |
| TITLE:                   |                                       |          |           |        | С              | extended space btwn EPL and dock to 10' | EC      | 4/4/16  |
| Proposed                 | EC                                    | PS       | С         | 4/4/16 | REV:           | DESCRIPTION:                            | BY:     | DATE:   |
|                          | DRAWN.                                | CHECKED. | REVISION. | DATE.  |                | AMENDMENTS:                             |         |         |