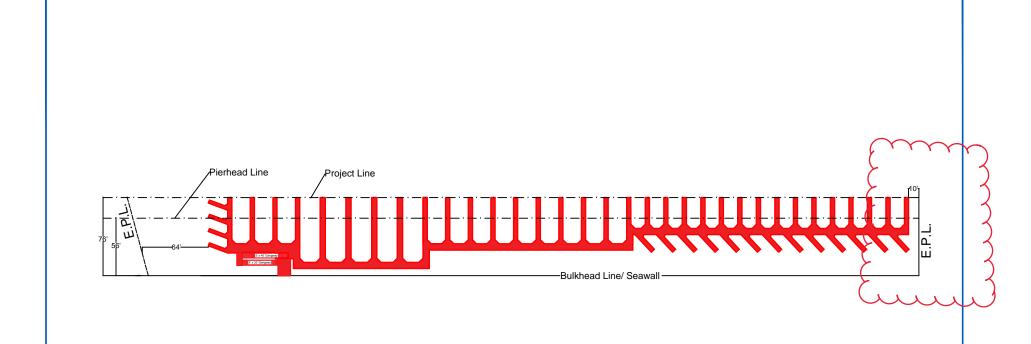

642 Baker St Costa Mesa, CA, 92626 Phone: (949) 631-3121 Fax: (714) 509-0618

| 2888 Raychara Driva New  | nort Roa                               |          | Α         | original draft | ТВ   | 2/13/15                                 |     |         |
|--------------------------|----------------------------------------|----------|-----------|----------------|------|-----------------------------------------|-----|---------|
| 2000 bayshore brive, New | 2888 Bayshore Drive, Newport Beach, CA |          |           |                |      |                                         | ТВ  | 7/23/15 |
| TITLE:                   |                                        |          |           |                | С    | extended space btwn EPL and dock to 10' | EC  | 4/4/16  |
| Existing                 | EC                                     | PS       | С         | 4/4/16         | REV: | DESCRIPTION:                            | BY: | DATE:   |
| =                        | DRAWN.                                 | CHECKED. | REVISION. | DATE           |      | AMENDMENTS:                             |     |         |