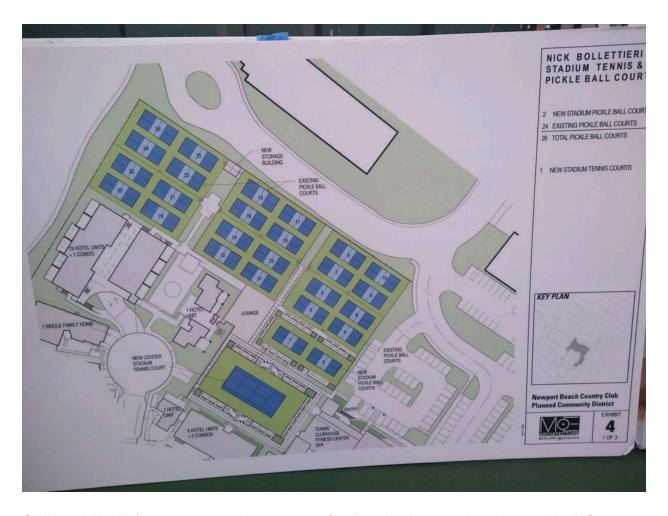

O'Hill and Abdali (the managing director of the Club) both reiterated that there will be NO tennis courts (even the center stadium tennis court would be replaced with pickleball) and NO interruption in play. Further, O'Hill committed that the site plans for the City would be updated to reflect Pickleball for the next presentation to the Planning Commission and then to the City Council. As it turned out, the plans that were submitted were not updated as promised and were submitted with all tennis courts. When confronted, O'Hill and Abdali continued to promise that pickleball will continue even if the plans don't designate Pickleball. The day before the Planning Commission meeting on September 8, O'Hill and Abdali asked the members NOT to come to the podium for individual public comments at the Planning Commission meeting to save time, but to stand all at once when requested to represent their endorsement of the plans. So at the Planning Commission Meeting- AFTER public comments were complete, AFTER several NBPC members stood upon request to support the amendment, and right before the vote- the commissioners and staff clarified there is NO pickleball under this plan. A condition of approval for the amendment is that "Pickleball courts shall not be permitted after the issuance of a Certificate of Occupancy for the Tennis Clubhouse and Spa and Fitness Center unless the property owner and/or pickleball facility operator shall follow any and all City of Newport Beach General Plan, Municipal Code, or other applicable requirements in order to continue the use of pickleball courts". Sadly, the amendment passed.

Pickleball IS the Tennis Club today and yet the 35 existing PB courts (which are not even reflected on the as built/existing plan) will be demolished per the new plans. This will result in

the loss of an incredibly and frequently used facility that serves thousands of Newport Beach residents. The project, if passed will represent a huge loss for Newport Beach residents. It is home to almost 2000 residents playing pickleball each week and that number continues to grow. The Club houses tennis and pickleball camps, programs and youth activities along with countless charity functions and major tournaments that serve thousands. It has become clear that the proposal for hotel units and a few tennis courts turns it into something that serves only the property owner- not the interests of the City of Newport Beach residents. Pickleball and these types of events will vanish and already there are not enough pickleball courts in Newport Beach. Bonita Canyon and the few new additional courts planned in Newport Coast are woefully inadequate.