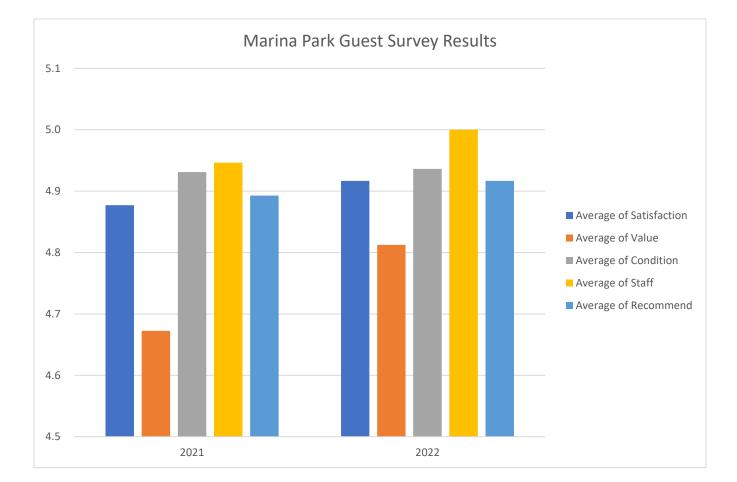

## HARBOR DEPARTMENT STATISTICS INFOGRAPHIC

Guest mariners staying at the Marina Park facility are offered the opportunity to complete a paper-based survey on their experiences during their stay. Data collected since May 2021 has been entered into an automated tool. The first of the summary graphs based on that data is below. In the future, it is hoped that further analysis can be easily accomplished on this valuable data. The IT Team is also working on converting the survey into an online version where the data will be captured automatically, and the analysis and metrics updated with each entry.

Average Nights Stay for guests completing the survey: 2.9