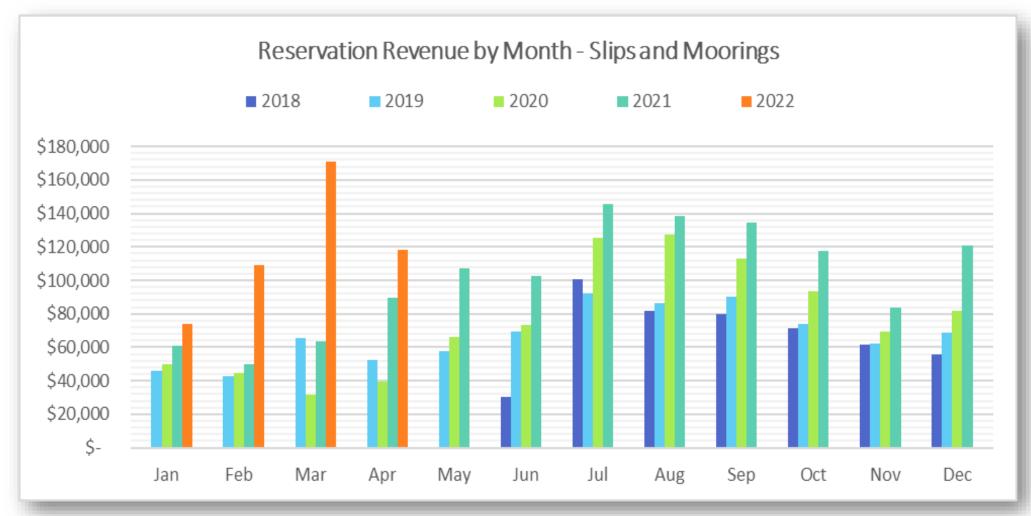

ant application for replacement patrol boat submitted
- Focus:
  - Safe and secure mooring assists
  - Search and rescue with emphasis on manual powered craft
  - Patrols in severe weather





## Well-enjoyed

- Human Lift demonstration and practice
- Support for Newport to Ensenada Race









#### Odds and Ends

- Automated Impound Log and Inventory Management tool
- What a year it has been:
  - Team training and development
  - Patrol vessel improvements
  - Revenue improvements
  - Improved profile for the Department
  - West anchorage
  - Improvements to data capture and reporting
  - Emergency responses:
    - Elly oil spill
    - Tsunami warning
    - Downed helicopter
    - Severe weather
    - Sewage spill
    - High profile stolen vessel





## Improved Statistics Reporting





## Improved Statistics Reporting





## Department Stats - YTD

|                                |      |        |        | partme |         |      |      |      |       |       |     |
|--------------------------------|------|--------|--------|--------|---------|------|------|------|-------|-------|-----|
|                                |      | Fi     | scal Y | ear 20 | 21 - 20 | 22   |      |      |       |       |     |
|                                | July | August | Sept.  | Oct.   | Nov.    | Dec. | Jan. | Feb. | Mar.  | April | YTD |
| Anchorage                      | 61   | 14     | 14     | 9      | 2       | 6    |      |      | 6     | 6     | 1   |
| Anchorage Dye Tab              | 9    | 3      |        | 1      | 1       |      | 1    | -    | -     |       |     |