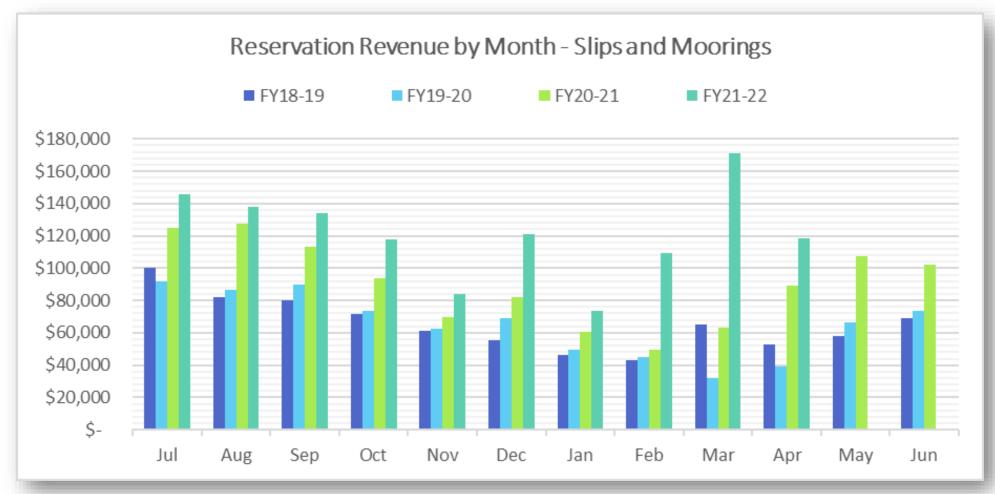

boat submitted
- Focus:
  - Safe and secure mooring assists
  - Search and rescue with emphasis on manual powered craft
  - Patrols in severe weather





## Well-enjoyed

- Human Lift demonstration and practice
- Support for Newport to Ensenada Race









#### Odds and Ends

- Automated Impound Log and Inventory Management tool
- What a year it has been:
  - Team training and development
  - Patrol vessel improvements
  - Revenue improvements
  - Improved profile for the Department
  - West anchorage
  - Improvements to data capture and reporting
  - Emergency responses:
    - Elly oil spill
    - Tsunami warning
    - Downed helicopter
    - Severe weather
    - Sewage spill
    - High profile stolen vessel





## Improved Statistics Reporting





## Improved Statistics Reporting





## Department Stats - YTD

|                                |      |        |        | partme |         |      |      |      |       |       |     |
|--------------------------------|------|--------|--------|--------|---------|------|------|------|-------|-------|-----|
|                                |      | Fi     | scal Y | ear 20 | 21 - 20 | 22   |      |      |       |       |     |
|                                | July | August | Sept.  | Oct.   | Nov.    | Dec. | Jan. | Feb. | Mar.  | April | YTD |
| Anchorage                      | 61   | 14     | 14     | 9      | 2       | 6    |      |      | 6     | 6     | 1   |
| Anchorage Dye Tab              | 9    | 3      |        | 1      | 1       |      | 1    | -    | -     |       |     |
| Assisting Vessels Over 20'     | 2