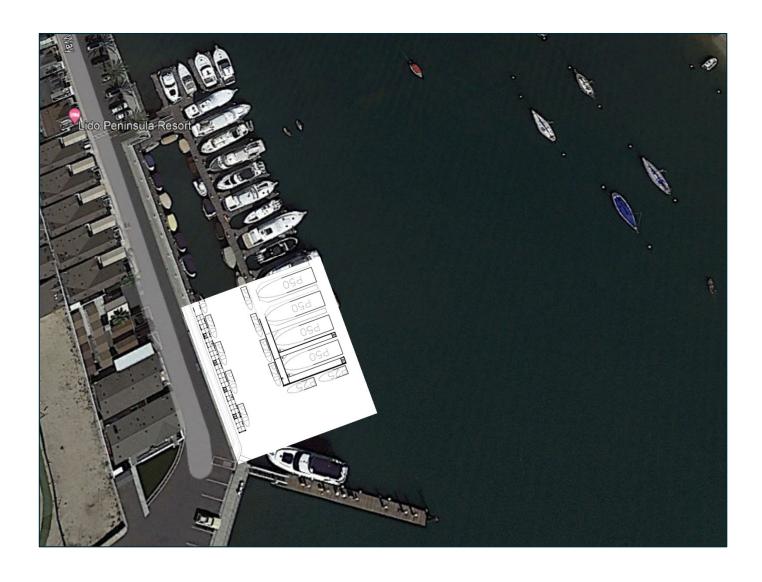

# Brief Project Background

#### Introduction

- Proposed project includes replacement of the south portion of the original marina with two extensions located on the east and west sections of the original docks.
- Includes minor adjustments to the 46-slip marina's original slip mix, including a reduction in slip size and number of slips, as well as a reduction in overwater coverage.
- Proposed project would not extend bayward beyond the adjacent floats.