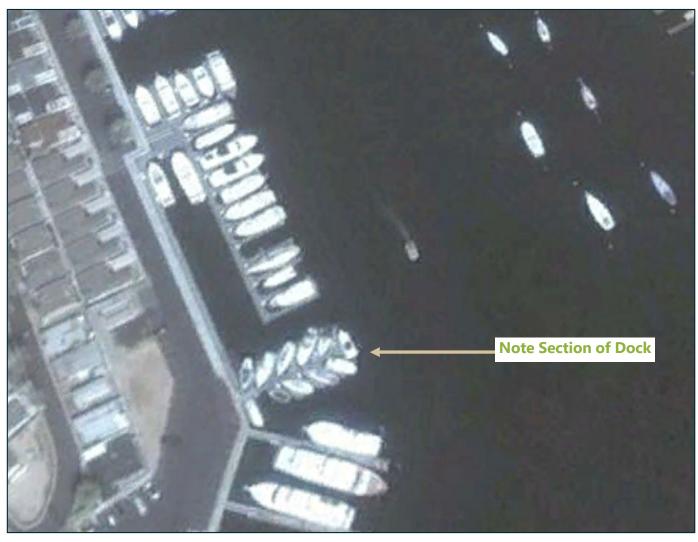

### Brief Project Background

Aerial View of the Project Area—Before 2005 Car Incident