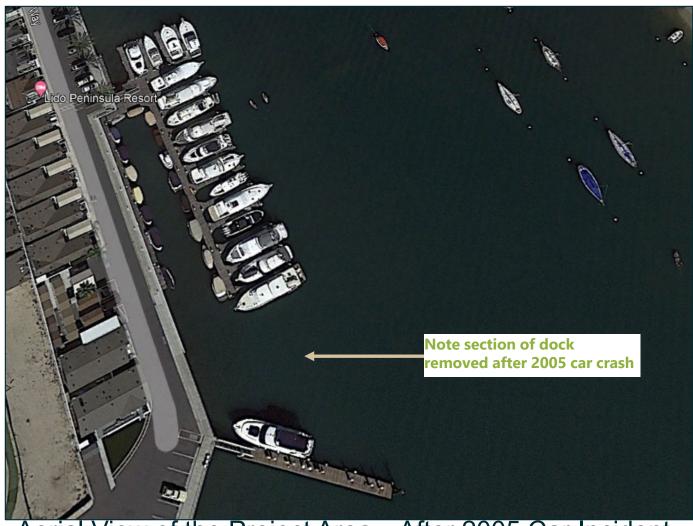

## Brief Project Background

Aerial View of the Project Area—After 2005 Car Incident