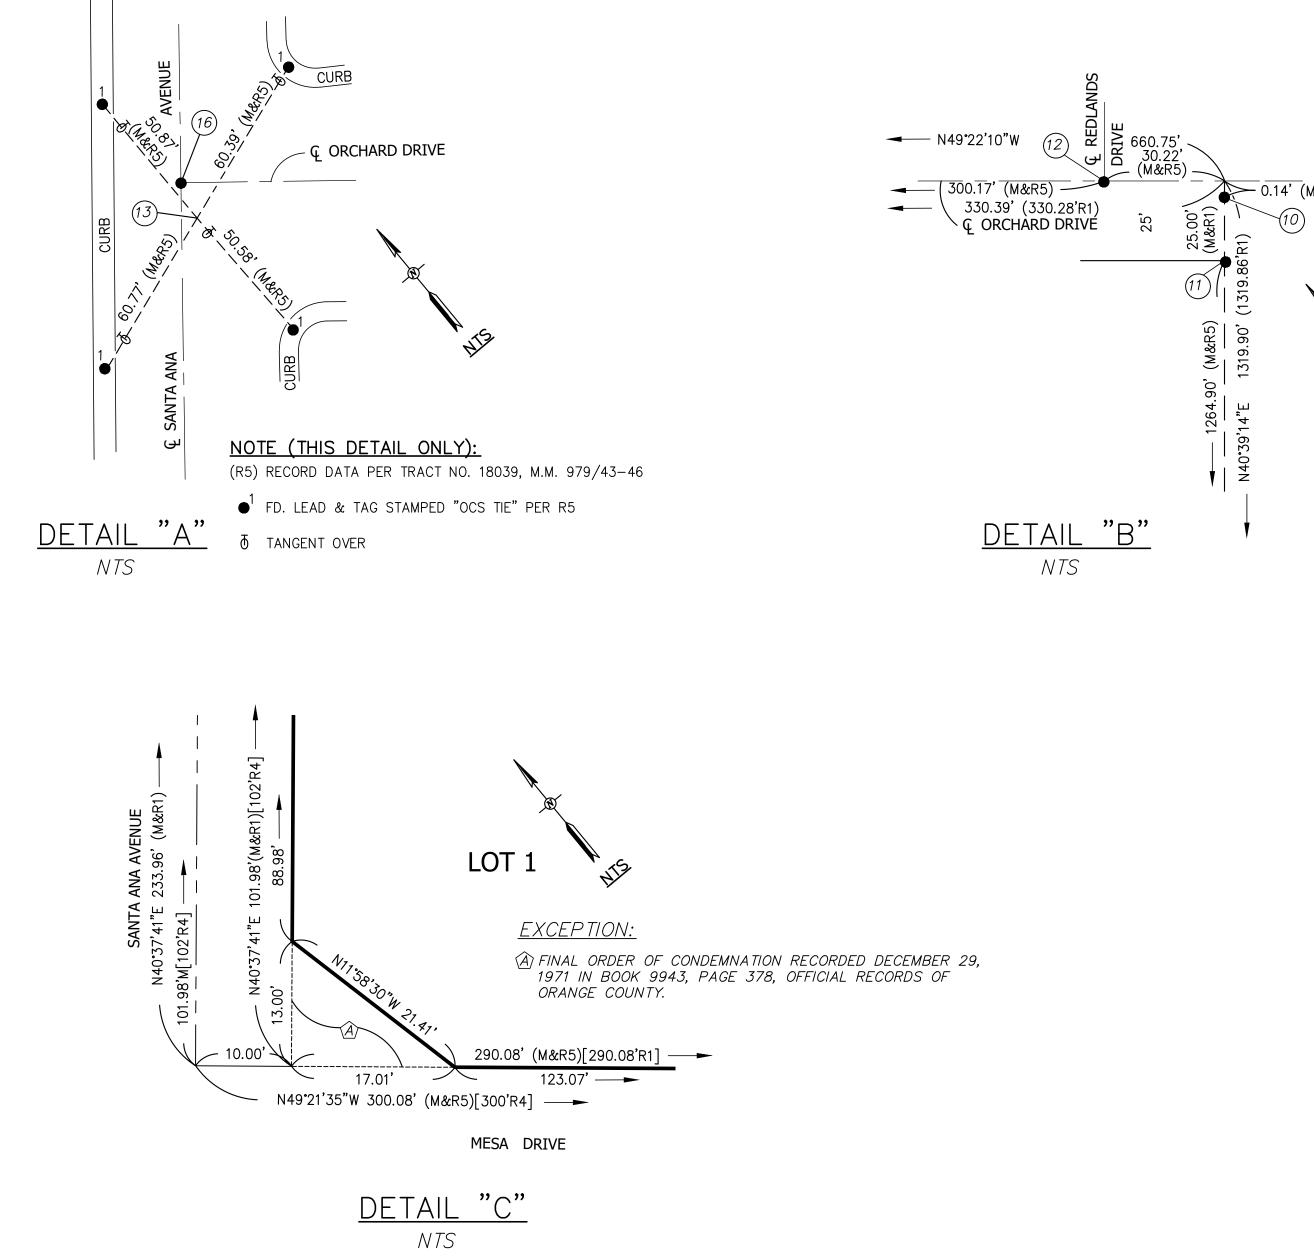

### SHEET 4 OF 4 SHEETS

LOTS: 1 NUMBERED ACREAGE: 14.177 SQ. FT./0.325 AC. DATE OF SURVEY: SEPTEMBER, 2019 ALL OF THE CITY OF NEWPORT BEACH TENTATIVE TRACT NO. NT 2017-003

## **TRACT NO. 18121** IN THE CITY OF NEWPORT BEACH, **COUNTY OF ORANGE, STATE OF CALIFORNIA** FOR CONDOMINIUM PURPOSES MICHAEL BENESH, L.S. 5649 SEPTEMBER 2019

#### DETAIL SHEET

#### ESTABLISHMENT NOTES:

- SFN., ESTABLISHED AS POINT OF INTERSECTION OF CENTERLINE OF MESA DRIVE AND SW'LY  $\langle A \rangle$ PRODUCTION OF SE'LY LINE OF LOTS 15 & 16, R4, AT REC. DISTANCE 165.02' FROM CL RIVERSIDE DRIVE 9 PER R2.
- SFN., ESTABLISHED AS MOST S'LY COR. LOT 5, R4, BY RECORD DISTANCE PER R5.  $\langle B \rangle$
- SFN., ESTABLISHED AS MOST N'LY CORNER OF LOT 15, R4, BY PROPORTION PER R4.  $\langle c \rangle$
- ESTABLISHED NE'LY LINE LOT 1, BY HOLDING FOUND MONUMENTS 16 AND 15, PER R5.
- ESTABLISHED NE'LY LINE LOT 6, R4, BY RECORD DISTANCE PER R5.

#### NOTES:

SEE SHEET 2 FOR HORIZONTAL CONTROL SCHEME, OCS GPS TIES, MONUMENT NOTES BASIS OF BEARINGS, DATUM STATEMENT, REFERENCE NOTES AND LEGEND. SEE SHEET 3 FOR LOT DETAIL.