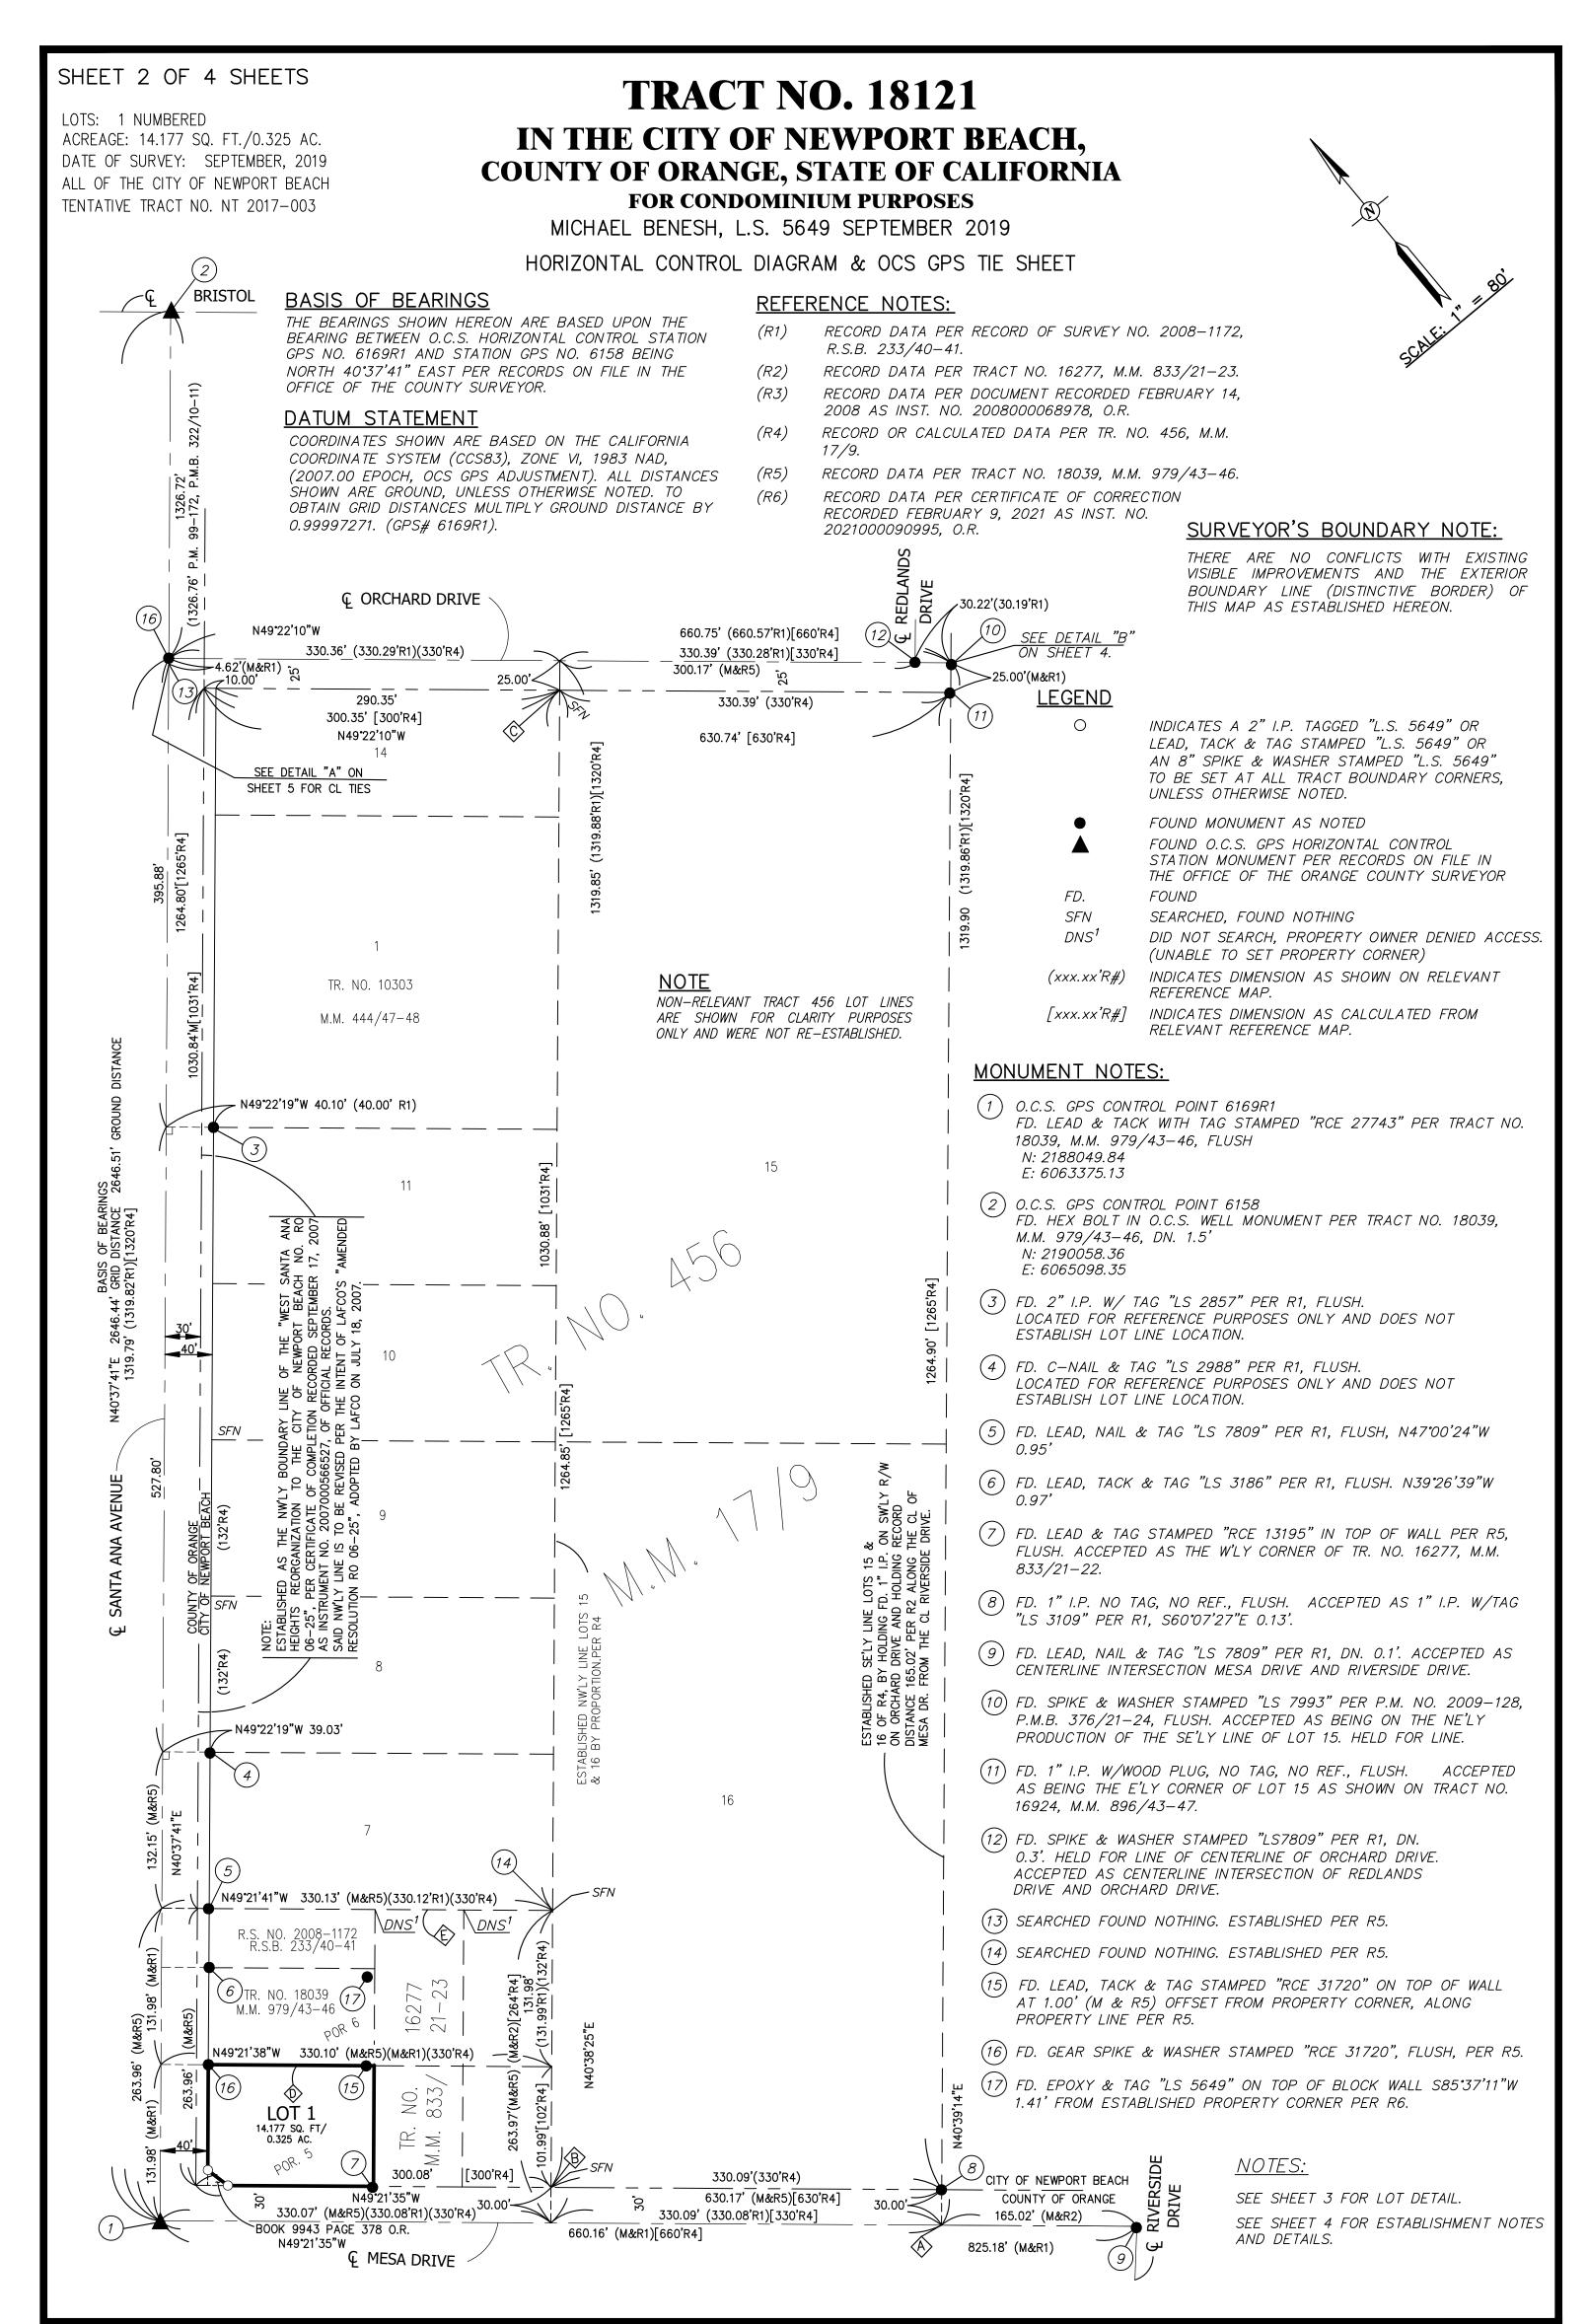

# ATTACHMENT D

| SHEET 1 OF 4 SHEETS |
|---------------------|
|---------------------|

LOTS: 1 NUMBERED ACREAGE: 14.177 SQ. FT./0.325 AC. DATE OF SURVEY: SEPTEMBER, 2019 ALL OF THE CITY OF NEWPORT BEACH TENTATIVE TRACT NO. NT 2017-003

## **TRACT NO. 18121** IN THE CITY OF NEWPORT BEACH, **COUNTY OF ORANGE, STATE OF CALIFORNIA** FOR CONDOMINIUM PURPOSES

BEING A SUBDIVISION OF A PORTION OF LOT 5 OF TRACT NO. 456, AS PER MAP FILED IN BOOK 17, PAGE 9 OF MISCELLANEOUS MAPS, IN THE OFFICE OF THE COUNTY RECORDER OF SAID COUNTY.

MICHAEL BENESH, L.S. 5649 SEPTEMBER 2019

| ACCEPTED AND FILED AT THE<br>REQUEST OF<br><u>USA NATIONAL TITLE COMPANY</u> |  |  |  |  |
|------------------------------------------------------------------------------|--|--|--|--|
| DATE:                                                                        |  |  |  |  |
| TIME: FEE \$                                                                 |  |  |  |  |
| INSTRUMENT NO                                                                |  |  |  |  |
| BOOK PAGE                                                                    |  |  |  |  |
| HUGH NGUYEN<br>COUNTY CLERK-RECORDER                                         |  |  |  |  |
| BY:                                                                          |  |  |  |  |
|                                                                              |  |  |  |  |