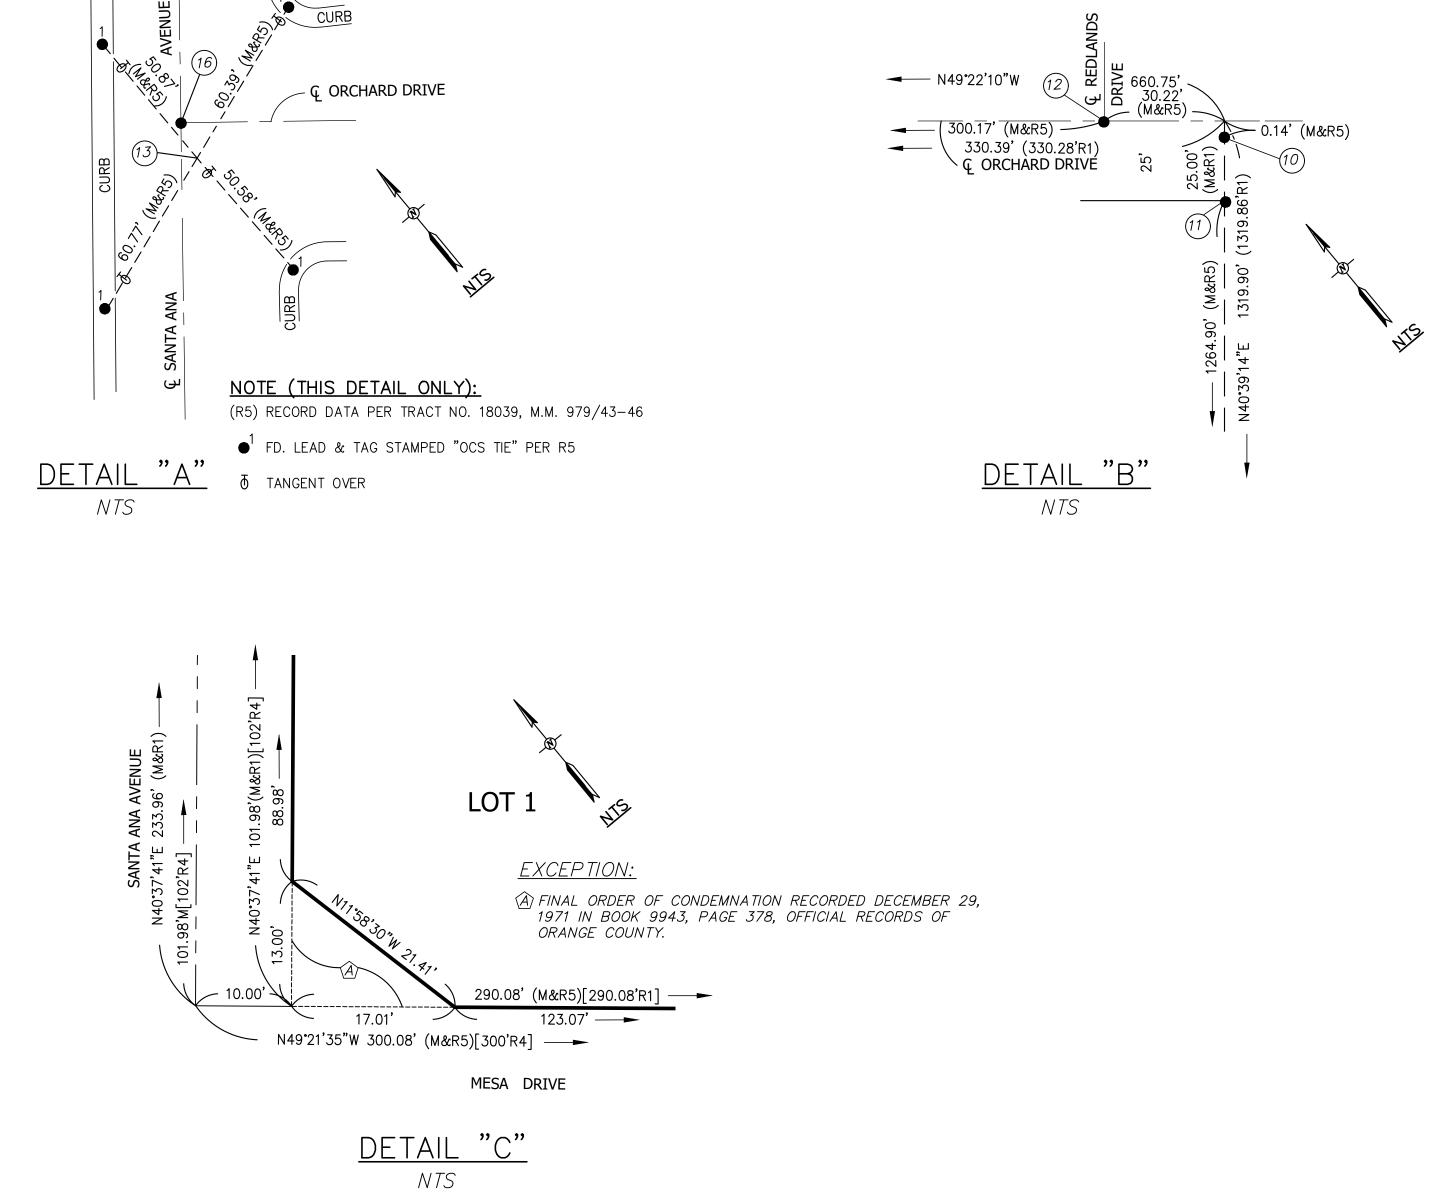

#### ESTABLISHMENT NOTES:

- SFN., ESTABLISHED AS POINT OF INTERSECTION OF CENTERLINE OF MESA DRIVE AND SW'LY  $\langle A \rangle$ PRODUCTION OF SE'LY LINE OF LOTS 15 & 16, R4, AT REC. DISTANCE 165.02' FROM CL RIVERSIDE DRIVE 9 PER R2.
- SFN., ESTABLISHED AS MOST S'LY COR. LOT 5, R4, BY RECORD DISTANCE PER R5.  $\langle B \rangle$
- SFN., ESTABLISHED AS MOST N'LY CORNER OF LOT 15, R4, BY PROPORTION PER R4.  $\langle c \rangle$
- ESTABLISHED NE'LY LINE LOT 1, BY HOLDING FOUND MONUMENTS 16 AND 15, PER R5.
- ESTABLISHED NE'LY LINE LOT 6, R4, BY RECORD DISTANCE PER R5.

#### NOTES:

SEE SHEET 2 FOR HORIZONTAL CONTROL SCHEME, OCS GPS TIES, MONUMENT NOTES BASIS OF BEARINGS, DATUM STATEMENT, REFERENCE NOTES AND LEGEND. SEE SHEET 3 FOR LOT DETAIL.