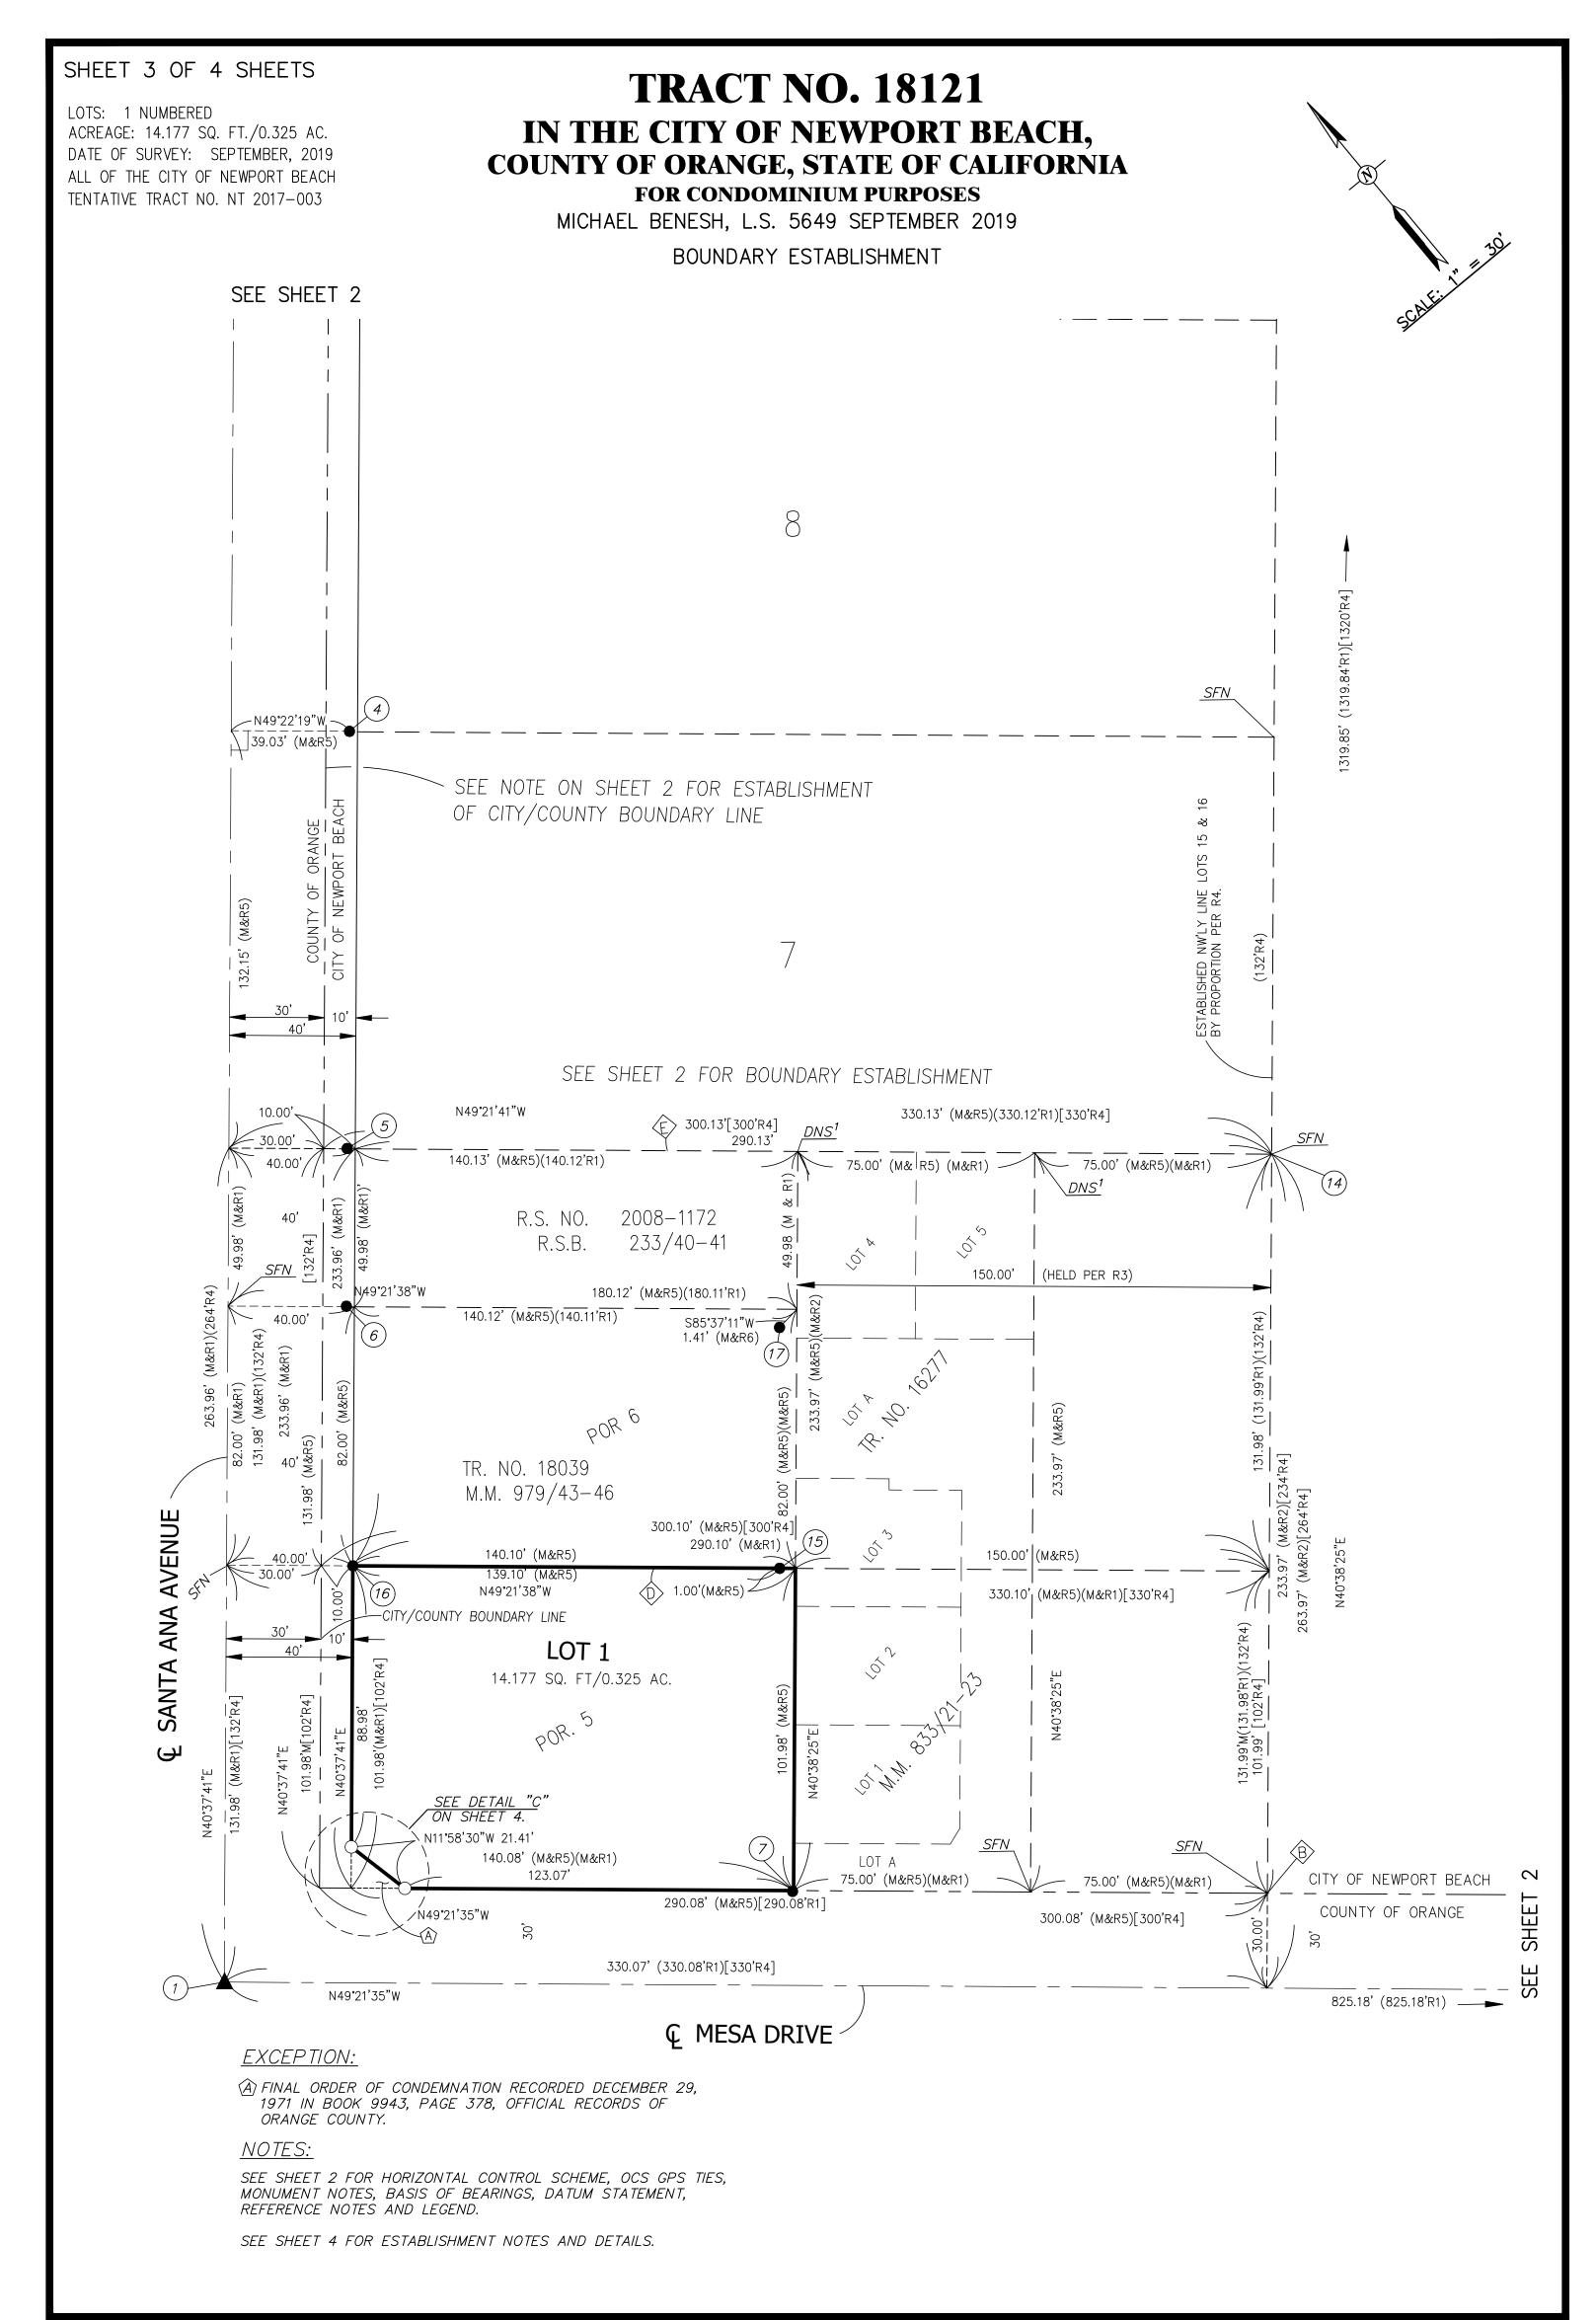

# ATTACHMENT D

| SHEET 1 OF 4 SHEETS |
|---------------------|
|---------------------|

LOTS: 1 NUMBERED ACREAGE: 14.177 SQ. FT./0.325 AC. DATE OF SURVEY: SEPTEMBER, 2019 ALL OF THE CITY OF NEWPORT BEACH TENTATIVE TRACT NO. NT 2017-003

## **TRACT NO. 18121** IN THE CITY OF NEWPORT BEACH, **COUNTY OF ORANGE, STATE OF CALIFORNIA** FOR CONDOMINIUM PURPOSES

BEING A SUBDIVISION OF A PORTION OF LOT 5 OF TRACT NO. 456, AS PER MAP FILED IN BOOK 17, PAGE 9 OF MISCELLANEOUS MAPS, IN THE OFFICE OF THE COUNTY RECORDER OF SAID COUNTY.

MICHAEL BENESH, L.S. 5649 SEPTEMBER 2019

| ACCEPTED AND FILED AT THE<br>REQUEST OF<br><u>USA NATIONAL TITLE COMPANY</u> |  |  |  |  |
|------------------------------------------------------------------------------|--|--|--|--|
| DATE:                                                                        |  |  |  |  |
| TIME: FEE \$                                                                 |  |  |  |  |
| INSTRUMENT NO                                                                |  |  |  |  |
| BOOK PAGE                                                                    |  |  |  |  |
| HUGH NGUYEN<br>COUNTY CLERK-RECORDER                                         |  |  |  |  |
| BY:                                                                          |  |  |  |  |
|                                                                              |  |  |  |  |