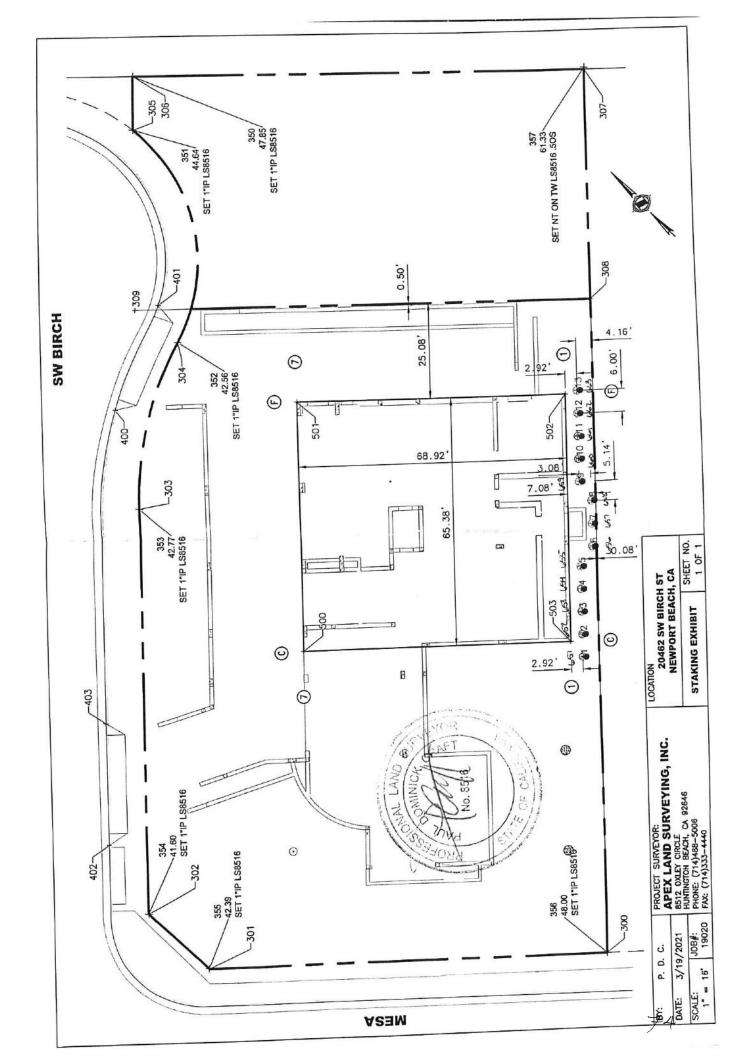

X2019-4083, X2021-0299, X2021-3432, XR2022-2174 PERMITS:

**SITE LOCATION:** 20462 Birch Street

APPLICANT: Richard Moriarty

**PROPERTY** 

Richard Moriarty OWNER:

BUILDING

Jaime Molina, Senior Building Inspector II INSPECTOR:

#### **PROJECT SUMMARY**

NEW 11,310 SF. SINGLE-FAMILY DWELLING WITH BASEMENT AND 2,578 SF GARAGE, 877 SF ROOF DECK, 1,417 SF VIEW DECK, 2,505 SF COVERED PATIO. 2,762 SF COVERED MOTOR COURT, 237 SF STORAGE, AND 231 SF ULTILITY ROOM.