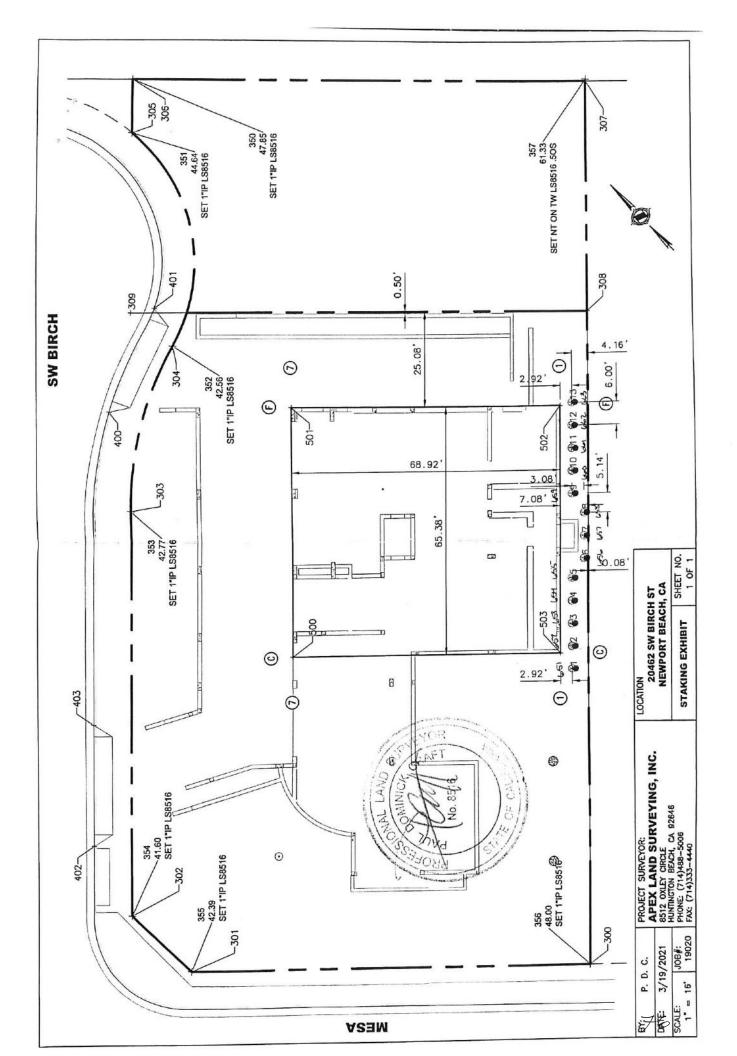

X2019-4083, X2021-0299, X2021-3432, XR2022-2174 PERMITS:

**SITE LOCATION:** 20462 Birch Street

APPLICANT: Richard Moriarty

**PROPERTY** 

Richard Moriarty OWNER:

BUILDING

Jaime Molina, Senior Building Inspector II INSPECTOR:

#### **PROJECT SUMMARY**

NEW 11,310 SF. SINGLE-FAMILY DWELLING WITH BASEMENT AND 2,578 SF GARAGE, 877 SF ROOF DECK, 1,417 SF VIEW DECK, 2,505 SF COVERED PATIO. 2,762 SF COVERED MOTOR COURT, 237 SF STORAGE, AND 231 SF ULTILITY ROOM.