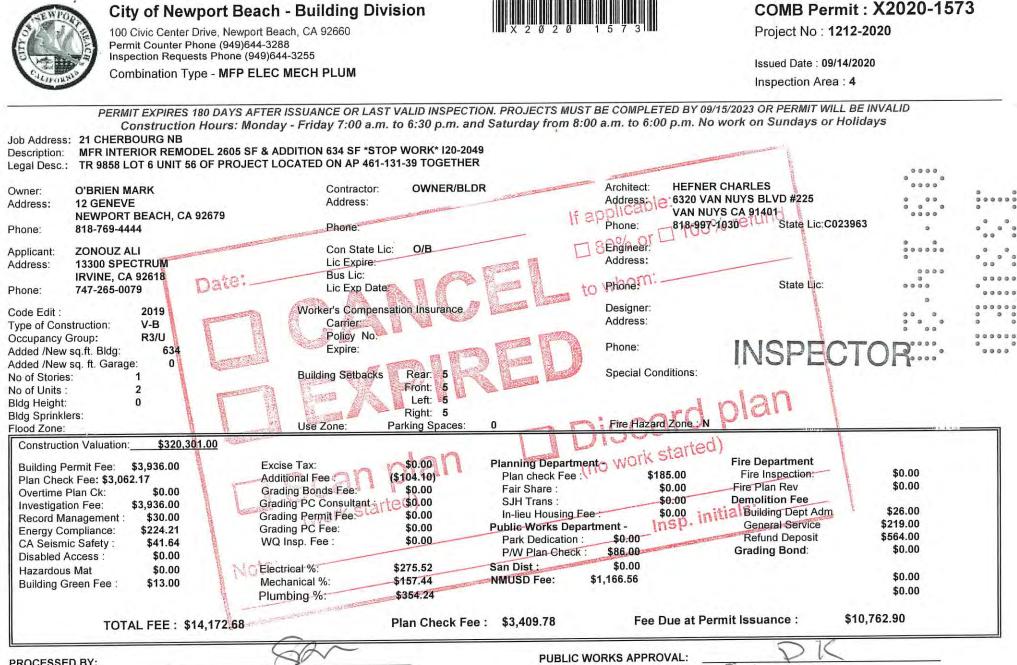

### **BUILDING PERMIT HISTORY**

This project first started with Permit X2020-1573 issued on September 15, 2020, with subsequent permits that has since expired. Currently, only referenced permits above are subject to Newport Beach Municipal Code 15.02.095 with initial three-year construction limit expiration date of September 15, 2023.

#### **BUILDING PERMIT HISTORY**

This project first started with Permit X2020-1573 issued on September 15, 2020, with subsequent permits that have since expired. Currently, only referenced permits above are subject to Newport Beach Municipal Code 15.02.095 with initial three-year construction limit expiration date of September 15, 2023.

Permit XR2023-2450 replaces expired permit X2020-1573 which was issued on September 1, 2023.

Permit XR2023-0687 is a supplement permit to X2020-1573 to document added scope of work for addition of 275 sf.

Permit XR2024-0878 is a supplement permit to X2020-1573 to document added scope of work for new roof over living room, dining room, family room, reduce size of deck to 746 sf. and add 72 sf. of living area.

The first inspection was on March 22, 2021, for Footing and Foundation inspection.

The last inspection was on April 15, 2024, for Floor Framing and Sheathing inspection.

Please refer to Attachment 1 for detailed permit history.