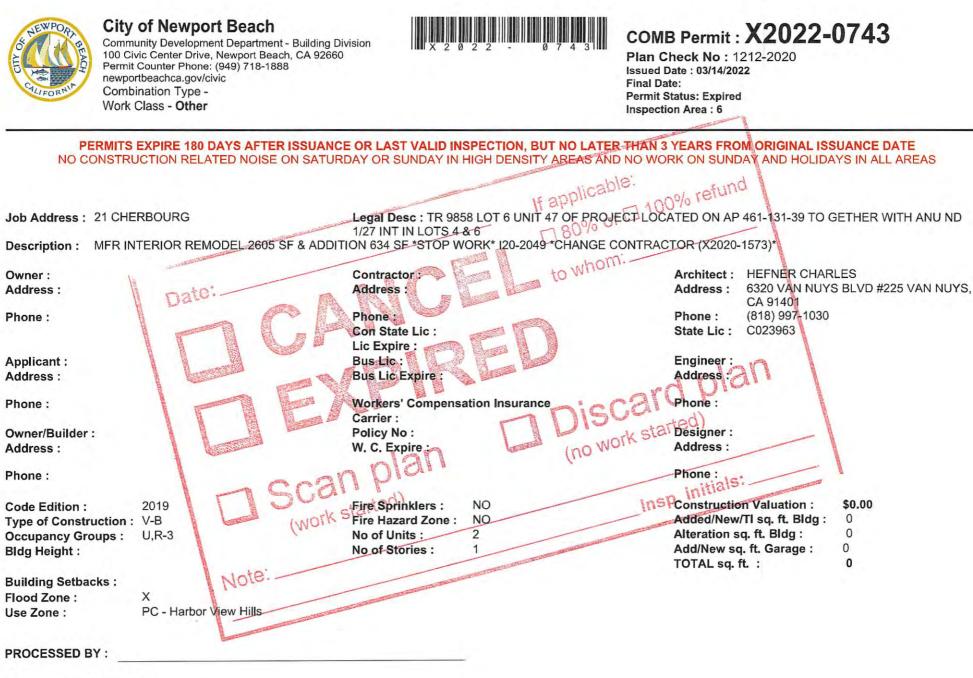

### PROJECT SUMMARY

INTERIOR REMODEL OF 2,605 SF & ADDITION OF 634 SF.

ADD 275 S.F. LIVING AREA.

NEW ROOF OVER LIVING ROOM, DINING ROOM, FAMILY ROOM, AND REDUCE SIZE OF DECK TO 746 SF. ADD 72 S.F. OF LIVING AREA.

### **BUILDING PERMIT HISTORY**

This project first started with Permit X2020-1573 issued on September 15, 2020, with subsequent permits that has since expired. Currently, only referenced permits above are subject to Newport Beach Municipal Code 15.02.095 with initial three-year construction limit expiration date of September 15, 2023.

Permit XR2023-2450 replaces expired permit X2020-1573 which was issued on September 1, 2023.

Permit XR2023-0687 is a supplement permit to X2020-1573 to document added scope of work for addition of 275 sf.

Permit XR2024-0878 is a supplement permit to X2020-1573 to document added scope of work for new roof over living room, dining room, family room, reduce size of deck to 746 sf. and add 72 sf. of living area.

The first inspection was on March 22, 2021, for Footing and Foundation inspection.

Please refer to staff report of the hearing conducted on November 21, 2024, for permit inspection history prior to April 15, 2024 (Attachment 2).

The last inspection was on February 27, 2025, for Other - Building inspection, as of date of this staff report.

Please refer to Attachment 1 for detailed permit history since last hearing on November 21, 2024.