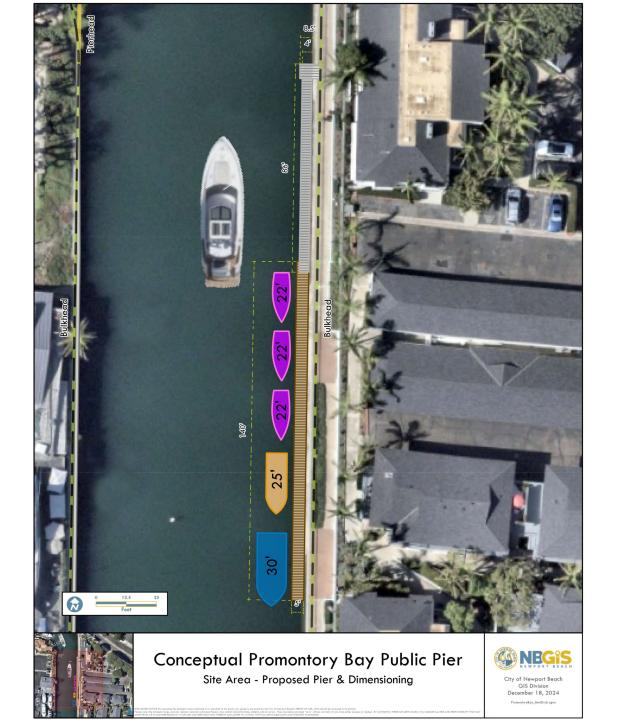

### Conceptual Promontory Bay Public Pier

Proposed Location No. 1 Site Area - Bay Inlet

City of Newport Beach GIS Division January 23, 2025

ARREN PROFES (From the State of the State of

### Conceptual Promontory Bay Public Pier

Proposed Location No. 2 Site Area - Bay Inlet

City of Newport Beach GIS Division January 23, 2025