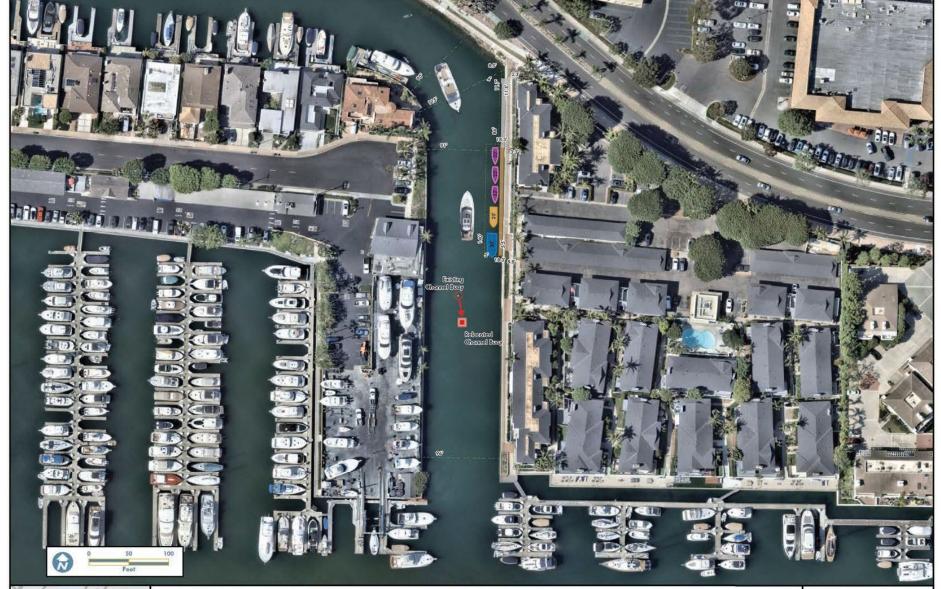

### Conceptual Promontory Bay Public Pier

Proposed Location No. 1 Site Area - Bay Inlet

City of Newport Beach GIS Division January 23, 2025

ARREN PROFES (From the State of the State of

### Conceptual Promontory Bay Public Pier

Proposed Location No. 2 Site Area - Bay Inlet

City of Newport Beach GIS Division January 23, 2025