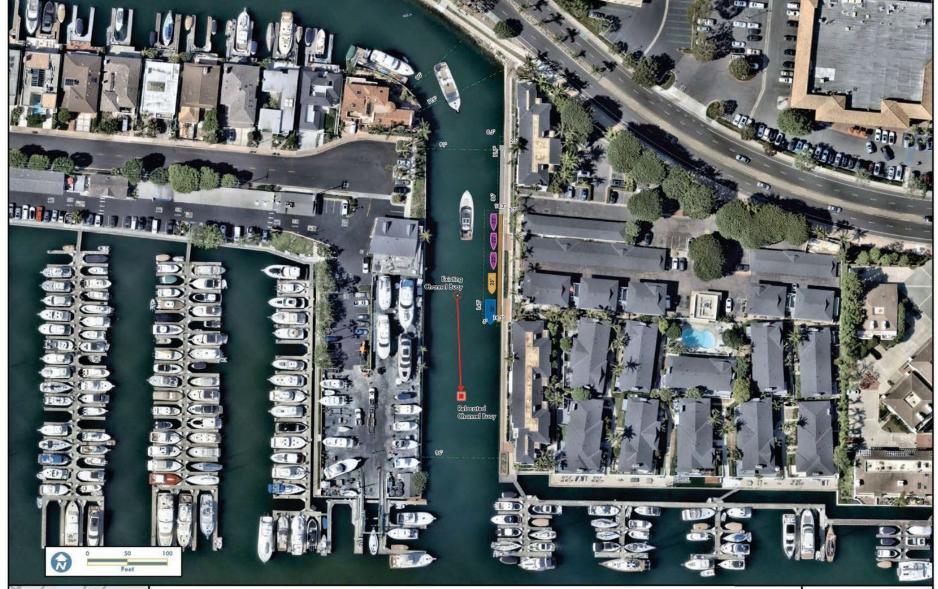

### Conceptual Promontory Bay Public Pier

Proposed Location No. 2 Site Area - Bay Inlet

City of Newport Beach GIS Division January 23, 2025