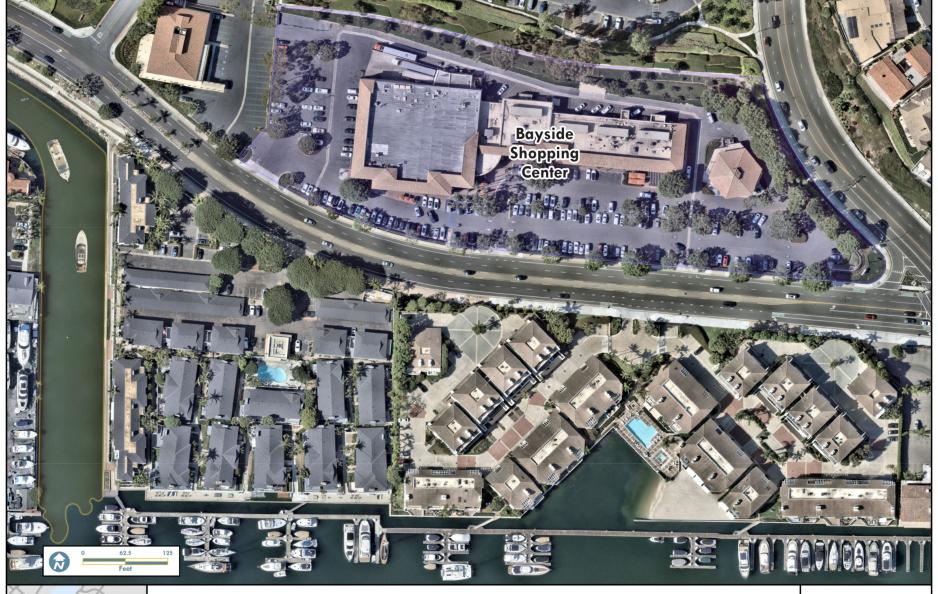

#### Conceptual Promontory Bay Public Pier Vicinity Map

Site Area - Bay Inlet to Jamboree Road

GIS Division
December 18, 2024

PromontoryBay\_InletDock.aprx