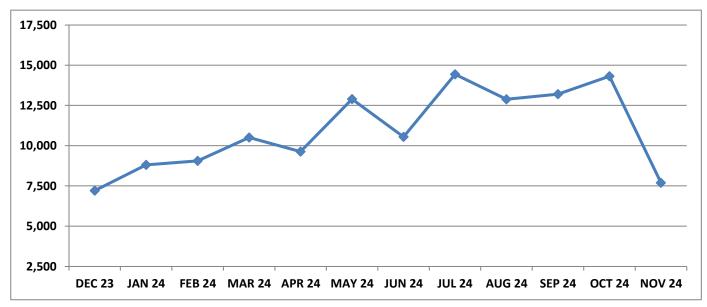

# NEWPORT BEACH PUBLIC LIBRARY - NOVEMBER 2024 PROGRAM ATTENDANCE

| NOV 24 | YTD 24/25 | YTD 23/24 |
|--------|-----------|-----------|
| 324    | 2,024     | 979       |
| 1,026  | 6,223     | 3,678     |
| 2,051  | 11,005    | 4,838     |
| 4,288  | 43,274    | 31,596    |
|        |           |           |
| 7,689  | 62,526    | 41,091    |