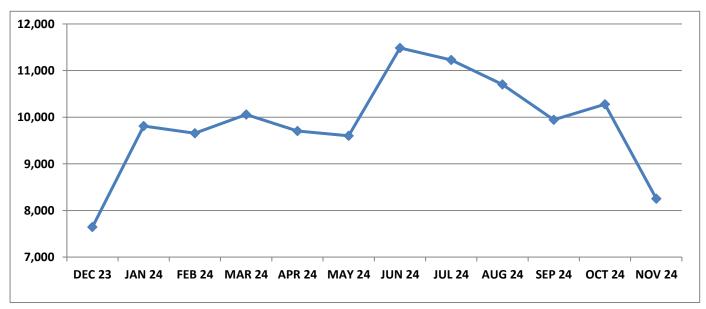

# NEWPORT BEACH PUBLIC LIBRARY - NOVEMBER 2024 REFERENCE

| NOV 24 | YTD 24/25 | YTD 23/24 |
|--------|-----------|-----------|
| 299    | 1,918     | 1,948     |
| 600    | 3,653     | 3,076     |
| 2,042  | 10,551    | 10,192    |
| 5,311  | 34,280    | 32,591    |
|        |           |           |
| 8,252  | 50,402    | 47,807    |