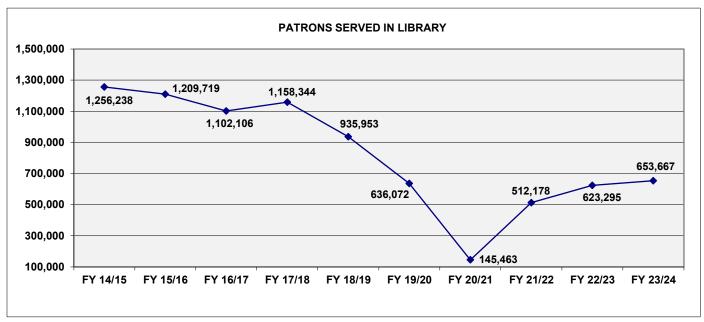

84  | 20,641    | 11,481    |
|        |           |           |
| 93,571 | 604,643   | 605,143   |







# NEWPORT BEACH PUBLIC LIBRARY - DECEMBER 2024 REFERENCE

| DEC 24 | YTD 24/25 | YTD 23/24 |
|--------|-----------|-----------|
| 360    | 2,278     | 2,269     |
| 573    | 4,226     | 3,542     |
| 1,634  | 12,185    | 11,845    |
| 4,814  | 39,094    | 37,796    |
|        | •         | ŕ         |
| 7,381  | 57,783    | 55,452    |







# NEWPORT BEACH PUBLIC LIBRARY - DECEMBER 2024 PATRONS SERVED

| DEC 24 | YTD 24/25 | YTD 23/24 |
|--------|-----------|-----------|
| 1,841  | 13,341    | 12,311    |
| 2,967  | 19,419    | 18,501    |
| 10,258 | 72,508    | 72,397    |
| 31,794 | 221,066   | 215,383   |
|        |           |           |
| 46,860 | 326,334   | 318,592   |







# NEWPORT BEACH PUBLIC LIBRARY - DECEMBER 2024 PROGRAM ATTENDANCE

| DEC 24 | YTD 24/25 | YTD 23/24 |
|--------|-----------|-----------|
| 217    | 2,241     | 1,132     |
| 1,431  | 7,654     | 5,395     |
| 1,467  | 12,472    | 6,323     |
| 3,150  | 46,424    | 35,445    |
| 6,265  | 68,791    | 48,295    |