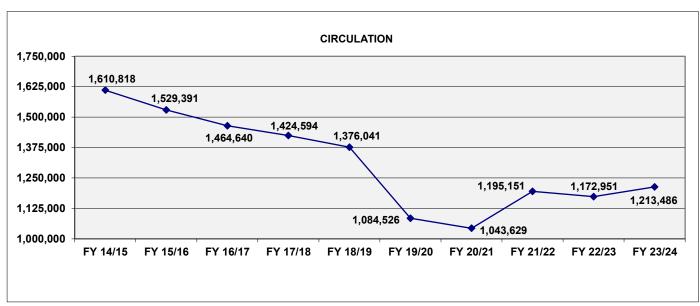

- The Newport Beach Public Library Foundation donated \$55,000 to fund the Seed Library, continue
  the State Parks Pass lending program, provide database subscriptions to LinkedIn Learning and
  VetNow/HelpNow, expand children's program offerings providing funds for a projector and
  screen, and fund a new catalog stand for patrons' use.
- The Friends of the Library contributed \$200,000 to support the purchase of materials in a variety of formats for all age groups and provide funding for mainstay programs such as storytimes, craft programs, college-prep workshops, Summer Reading Program, Meet the Author, and Sunday Musicales.
- Project Adult Literacy (PAL) transitioned to the America Learns platform for data management, helping to streamline the annual California State Library reporting process, and allowing tutors and volunteers to report their service hours in an efficient manner. Tutors and volunteers served over 2,000 hours. PAL hosted more than 210 classes and events helping nearly 60 active learners.
- Outreach totaled an over 90% increase over the previous year, reaching 12,022 community members over 49 total outreach events (compared to 36 in 2023). Newly attended events included the Spirit Run; the City's Touch a Truck event; the CdM Scenic 5k; the Newport-Mesa Unified School District's Back to School Resource Fair; and Big Newport's Kids Day for the release of The Wild Robot.
- The City Arts Commission proposed moving from a two-year display to a three-year display for ongoing phases of the Sculpture Exhibition. City Council approved the proposal, which included extending the exhibition period for the existing sculptures currently in Civic Center Park.
- The Library added a new mobile app in April. The app is user friendly and has a strong visual interface with greater customization capabilities.
- Launched online passport appointment reservations allowing for convenient scheduling, streamlined oversight of appointments, and automated reminders with links to helpful information. Similarly, reservations for the PAL Lab are now virtual allowing tutors to schedule their learner-tutor sessions in advance.
- September was *Library Card Sign-up Month*, which is held annually at the beginning of the school year. This year's initiative saw the addition of 1,136 new library card registrations, a 27% increase over last September's 897 new registrations.
- The Library opened 9,235 new library card accounts and checked out 1,212,986 items in 2024!
- Looking back at 2024 also provides a glimpse for an exciting future. In February, the City held a groundbreaking ceremony for Witte Hall, and in May, City Council approved a design concept for the new Balboa Branch Library and Fire Station No. 1 replacement project.