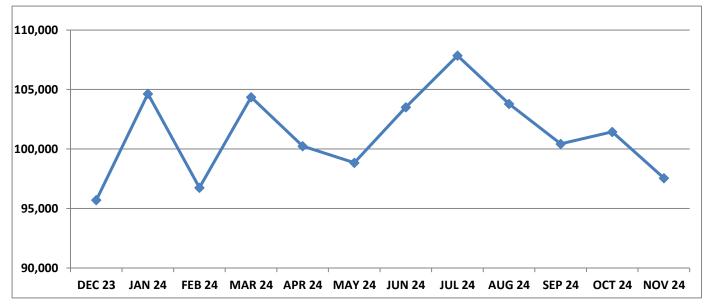

| Metric                  | Jul    | Ang    | Sep    | Oct    | Nov   | Dec   | Jan | Feb | Mar | Apr | May | Jun | Jun Average | Total  |
|-------------------------|--------|--------|--------|--------|-------|-------|-----|-----|-----|-----|-----|-----|-------------|--------|
| Total Users             | 31175  | 32341  | 28123  | 25891  | 24631 | 24092 |     |     |     |     |     |     | 27709       | 166253 |
| New Users               | 23890  | 24747  | 20174  | 17388  | 16099 | 14804 |     |     |     |     |     |     | 19217       | 117102 |
| Sessions                | 49426  | 50616  | 47008  | 44470  | 40519 | 39329 |     |     |     |     |     |     | 45228       | 271368 |
| Pageviews               | 106254 | 111503 | 106163 | 105742 | 92678 | 98196 |     |     |     |     |     |     | 103423      | 620536 |
| Sessions Per User       | 2      | 2      | 2      | 2      | 2     | 2     |     |     |     |     |     |     | 2           | +      |
| Pages Per Session       | 2      | 2      | 2      | 2      | 2     | 3     |     |     |     |     |     |     | 2           | 1      |
| Avg. Session Dur. (min) | 2      | 9      | 9      | 9      | 9     | 8     |     |     |     |     |     |     | 9           | 1      |
| Bounce Rate (%)         | 09     | 62     | 29     | 99     | 61    | 61    |     |     |     |     |     |     | 09          | 1      |
|                         |        |        |        |        |       |       |     |     |     |     |     |     |             | ı      |