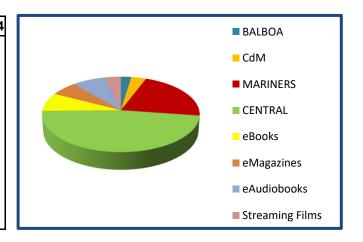

# NEWPORT BEACH PUBLIC LIBRARY - NOVEMBER 2024 CIRCULATION

BALBOA
CdM
MARINERS
CENTRAL
eBooks
eMagazines
eAudiobooks
Streaming Films

| NOV 24 | YTD 24/25 | YTD 23/24 |
|--------|-----------|-----------|
| 2,338  | 13,727    | 11,268    |
| 3,340  | 19,030    | 19,128    |
| 20,930 | 106,060   | 109,368   |
| 46,286 | 252,088   | 272,980   |
| 7,650  | 39,748    | 38,613    |
| 5,944  | 25,702    | 18,683    |
| 7,453  | 37,560    | 31,418    |
| 3,604  | 17,157    | 7,972     |
|        |           |           |
| 97,545 | 511,072   | 509,430   |