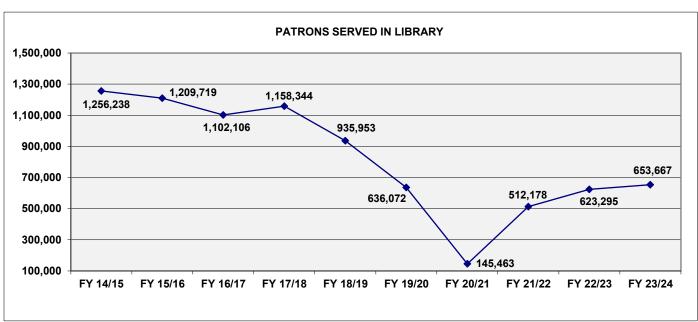

04  | 17,157    | 7,972     |
|        |           |           |
| 97,545 | 511,072   | 509,430   |







# NEWPORT BEACH PUBLIC LIBRARY - NOVEMBER 2024 REFERENCE

| NOV 24 | YTD 24/25 | YTD 23/24 |
|--------|-----------|-----------|
| 299    | 1,918     | 1,948     |
| 600    | 3,653     | 3,076     |
| 2,042  | 10,551    | 10,192    |
| 5,311  | 34,280    | 32,591    |
|        |           |           |
| 8,252  | 50,402    | 47,807    |







# NEWPORT BEACH PUBLIC LIBRARY - NOVEMBER 2024 PATRONS SERVED

| NOV 24 | YTD 24/25 | YTD 23/24 |
|--------|-----------|-----------|
| 1,825  | 11,500    | 10,466    |
| 2,653  | 16,452    | 15,154    |
| 11,095 | 62,250    | 61,184    |
| 31,815 | 189,272   | 184,396   |
|        |           |           |
| 47,388 | 279,474   | 271,200   |







# NEWPORT BEACH PUBLIC LIBRARY - NOVEMBER 2024 PROGRAM ATTENDANCE

| NOV 24 | YTD 24/25 | YTD 23/24 |
|--------|-----------|-----------|
| 324    | 2,024     | 979       |
| 1,026  | 6,223     | 3,678     |
| 2,051  | 11,005    | 4,838     |
| 4,288  | 43,274    | 31,596    |
|        |           |           |
| 7,689  | 62,526    | 41,091    |









January 21, 2025 Agenda Item No. 9

**TO:** BOARD OF LIBRARY TRUSTEES

FROM: Library Services Department

Melissa Hartson, Library Services Director

(949) 717-3801, mhartson@newportbeachca.gov

PREPARED BY: Melissa Hartson, Library Services Director

TITLE: Report of December Library Activities – January 21, 2025 Meeting

### MELISSA HARTSON, LIBRARY SERVICES DIRECTOR

#### 2024 Year in Review

The Library had an eventful 2024. Here is a