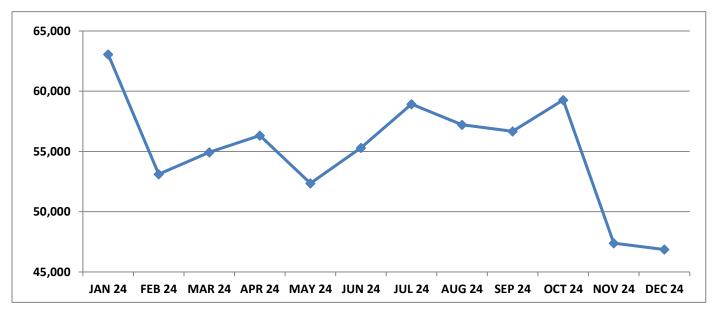

# NEWPORT BEACH PUBLIC LIBRARY - NOVEMBER 2024 PATRONS SERVED

| NOV 24 | YTD 24/25 | YTD 23/24 |
|--------|-----------|-----------|
| 1,825  | 11,500    | 10,466    |
| 2,653  | 16,452    | 15,154    |
| 11,095 | 62,250    | 61,184    |
| 31,815 | 189,272   | 184,396   |
|        |           |           |
| 47,388 | 279,474   | 271,200   |

# NEWPORT BEACH PUBLIC LIBRARY - DECEMBER 2024 PATRONS SERVED

| DEC 24 | YTD 24/25 | YTD 23/24 |
|--------|-----------|-----------|
| 1,841  | 13,341    | 12,311    |
| 2,967  | 19,419    | 18,501    |
| 10,258 | 72,508    | 72,397    |
| 31,794 | 221,066   | 215,383   |
|        |           |           |
| 46,860 | 326,334   | 318,592   |