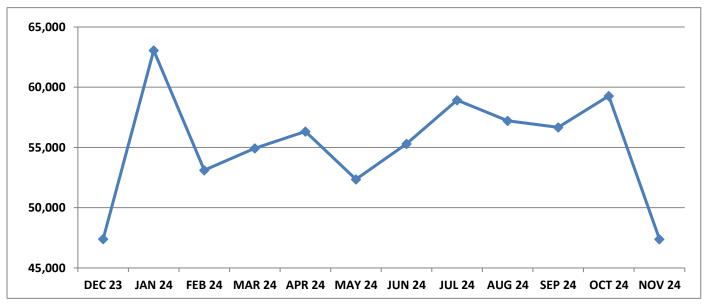

# NEWPORT BEACH PUBLIC LIBRARY - NOVEMBER 2024 PATRONS SERVED

| NOV 24 | YTD 24/25 | YTD 23/24 |
|--------|-----------|-----------|
| 1,825  | 11,500    | 10,466    |
| 2,653  | 16,452    | 15,154    |
| 11,095 | 62,250    | 61,184    |
| 31,815 | 189,272   | 184,396   |
|        |           |           |
| 47,388 | 279,474   | 271,200   |