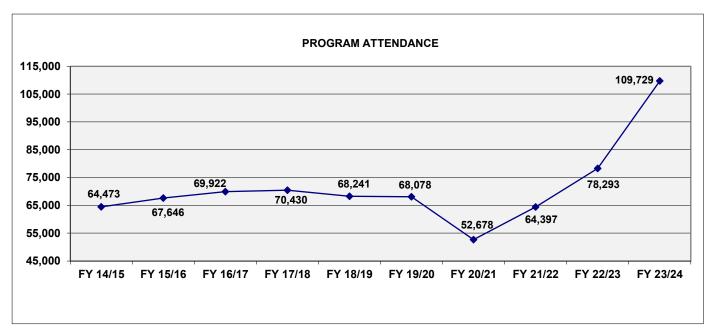

# NEWPORT BEACH PUBLIC LIBRARY - NOVEMBER 2024 PROGRAM ATTENDANCE

| NOV 24 | YTD 24/25 | YTD 23/24 |
|--------|-----------|-----------|
| 324    | 2,024     | 979       |
| 1,026  | 6,223     | 3,678     |
| 2,051  | 11,005    | 4,838     |
| 4,288  | 43,274    | 31,596    |
|        |           |           |
| 7,689  | 62,526    | 41,091    |