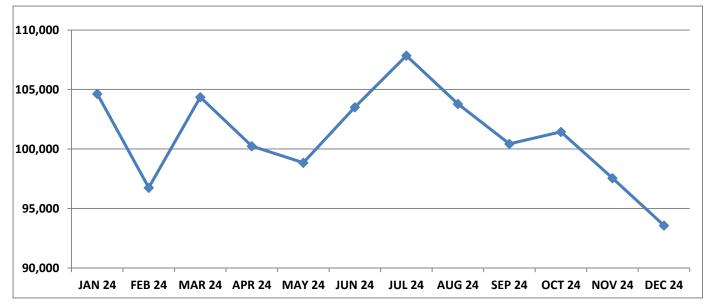

| Metric                  | Jul    | Ang    | Sep    | Oct    | Nov   | Dec   | Jan | Feb | Mar | Apr | May | Jun | Jun Average | Total  |
|-------------------------|--------|--------|--------|--------|-------|-------|-----|-----|-----|-----|-----|-----|-------------|--------|
| Total Users             | 31175  | 32341  | 28123  | 25891  | 24631 | 24092 |     |     |     |     |     |     | 27709       | 166253 |
| New Users               | 23890  | 24747  | 20174  | 17388  | 16099 | 14804 |     |     |     |     |     |     | 19217       | 117102 |
| Sessions                | 49426  | 50616  | 47008  | 44470  | 40519 | 39329 |     |     |     |     |     |     | 45228       | 271368 |
| Pageviews               | 106254 | 111503 | 106163 | 105742 | 92678 | 98196 |     |     |     |     |     |     | 103423      | 620536 |
| Sessions Per User       | 2      | 2      | 2      | 2      | 2     | 2     |     |     |     |     |     |     | 2           | +      |
| Pages Per Session       | 2      | 2      | 2      | 2      | 2     | 3     |     |     |     |     |     |     | 2           | 1      |
| Avg. Session Dur. (min) | 2      | 9      | 9      | 9      | 9     | 8     |     |     |     |     |     |     | 9           | 1      |
| Bounce Rate (%)         | 09     | 62     | 29     | 99     | 61    | 61    |     |     |     |     |     |     | 09          | 1      |
|                         |        |        |        |        |       |       |     |     |     |     |     |     |             | ı      |