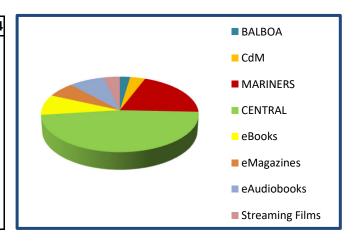

# NEWPORT BEACH PUBLIC LIBRARY - NOVEMBER 2024 CIRCULATION

BALBOA
CdM
MARINERS
CENTRAL
eBooks
eMagazines
eAudiobooks
Streaming Films

| NOV 24 | YTD 24/25 | YTD 23/24 |
|--------|-----------|-----------|
| 2,338  | 13,727    | 11,268    |
| 3,340  | 19,030    | 19,128    |
| 20,930 | 106,060   | 109,368   |
| 46,286 | 252,088   | 272,980   |
| 7,650  | 39,748    | 38,613    |
| 5,944  | 25,702    | 18,683    |
| 7,453  | 37,560    | 31,418    |
| 3,604  | 17,157    | 7,972     |
|        |           |           |
| 97,545 | 511,072   | 509,430   |