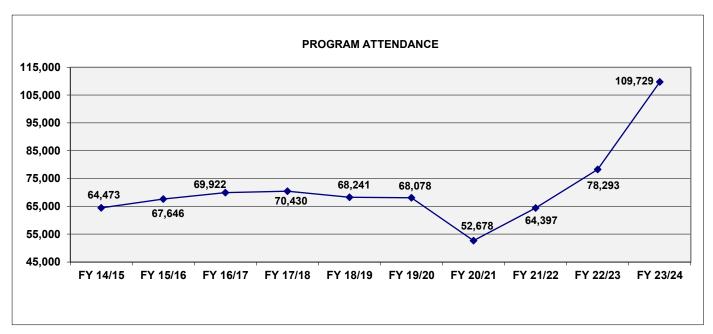

185    | 11,845    |
| 4,814  | 39,094    | 37,796    |
|        | •         | ŕ         |
| 7,381  | 57,783    | 55,452    |







# NEWPORT BEACH PUBLIC LIBRARY - DECEMBER 2024 PATRONS SERVED

| DEC 24 | YTD 24/25 | YTD 23/24 |
|--------|-----------|-----------|
| 1,841  | 13,341    | 12,311    |
| 2,967  | 19,419    | 18,501    |
| 10,258 | 72,508    | 72,397    |
| 31,794 | 221,066   | 215,383   |
|        |           |           |
| 46,860 | 326,334   | 318,592   |







# NEWPORT BEACH PUBLIC LIBRARY - DECEMBER 2024 PROGRAM ATTENDANCE

| DEC 24 | YTD 24/25 | YTD 23/24 |
|--------|-----------|-----------|
| 217    | 2,241     | 1,132     |
| 1,431  | 7,654     | 5,395     |
| 1,467  | 12,472    | 6,323     |
| 3,150  | 46,424    | 35,445    |
| 6,265  | 68,791    | 48,295    |