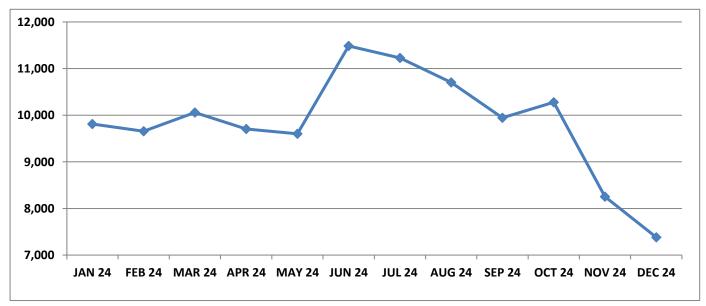

# NEWPORT BEACH PUBLIC LIBRARY - DECEMBER 2024 REFERENCE

| DEC 24 | YTD 24/25 | YTD 23/24 |
|--------|-----------|-----------|
| 360    | 2,278     | 2,269     |
| 573    | 4,226     | 3,542     |
| 1,634  | 12,185    | 11,845    |
| 4,814  | 39,094    | 37,796    |
|        | •         | ŕ         |
| 7,381  | 57,783    | 55,452    |