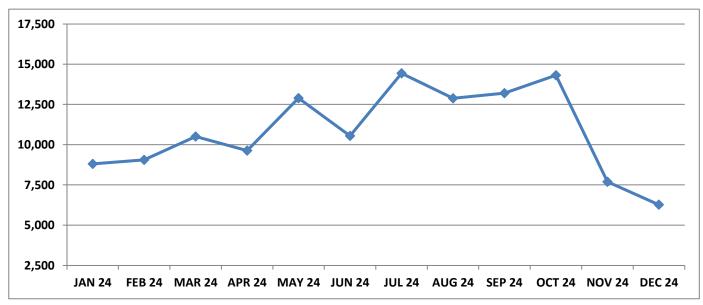

# NEWPORT BEACH PUBLIC LIBRARY - NOVEMBER 2024 PROGRAM ATTENDANCE

| NOV 24 | YTD 24/25 | YTD 23/24 |
|--------|-----------|-----------|
| 324    | 2,024     | 979       |
| 1,026  | 6,223     | 3,678     |
| 2,051  | 11,005    | 4,838     |
| 4,288  | 43,274    | 31,596    |
|        |           |           |
| 7,689  | 62,526    | 41,091    |

# NEWPORT BEACH PUBLIC LIBRARY - DECEMBER 2024 PROGRAM ATTENDANCE

| DEC 24 | YTD 24/25 | YTD 23/24 |
|--------|-----------|-----------|
| 217    | 2,241     | 1,132     |
| 1,431  | 7,654     | 5,395     |
| 1,467  | 12,472    | 6,323     |
| 3,150  | 46,424    | 35,445    |
| 6,265  | 68,791    | 48,295    |